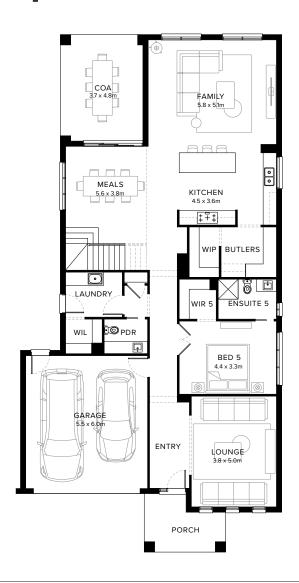

## Standard Floorplan

5 🖺 3 🚍 3 🖨 1 🚉 1 🔓 1 🚉

#### **Specifications**

| Ground Floor         | First Floor          | Garage              | Porch*             | C.O.A               | House Total*         | Facade    |
|----------------------|----------------------|---------------------|--------------------|---------------------|----------------------|-----------|
| 168.67m <sup>2</sup> | 211.35m <sup>2</sup> | 36.24m <sup>2</sup> | 8.21m <sup>2</sup> | 17.72m <sup>2</sup> | 442.19m <sup>2</sup> | Clydevale |
| 18.16sq              | 22.75sq              | 3.90sq              | 0.88sq             | 1.91sq              | 47.60sq              |           |