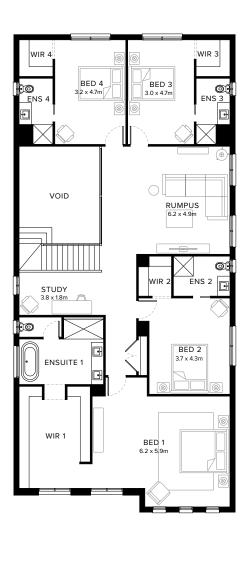

## Standard Floorplan

5 🖺 3 🚍 3 🖨 1 🚉 1 🔓 1 🚉

#### **Specifications**

| Ground Floor         | First Floor          | Garage              | Porch*             | C.O.A               | House Total*         | Facade    |
|----------------------|----------------------|---------------------|--------------------|---------------------|----------------------|-----------|
| 168.67m <sup>2</sup> | 211.35m <sup>2</sup> | 36.24m <sup>2</sup> | 8.21m <sup>2</sup> | 17.72m <sup>2</sup> | 442.19m <sup>2</sup> | Clydevale |
| 18.16sq              | 22.75sq              | 3.90sq              | 0.88sq             | 1.91sq              | 47.60sq              |           |