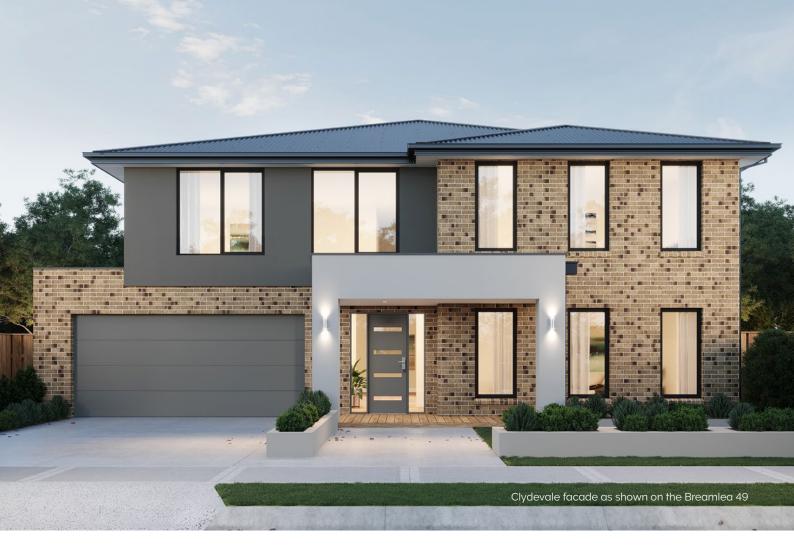

### The Brighton 48

5 🖺 3 🕮 3 🖨 1 占 1 🔓 2 😂 1 🗟

### Inviting Architectural Gem

The Brighton is the perfect balance of style and functionality. Step inside this five-bedroom sanctuary boasting three expansive living areas. The heart of the home is the spacious kitchen, complete with a butler's pantry and walk-in pantry—ideal for entertaining guests and culinary enthusiasts alike. The Brighton promises not only stylish living but also adaptability to suit your lifestyle needs.