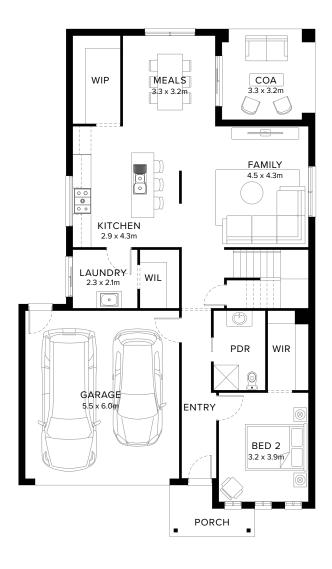

# Standard Floorplan

5 🖺 2 🕮 3 🖨 2 🕾 1 庇

#### **Specifications**

**Ground Floor** First Floor C.O.A House Total\* Facade Garage Porch\* 112.43m<sup>2</sup> 122.43m<sup>2</sup> 36.17m<sup>2</sup> 4.32m<sup>2</sup> 10.56m<sup>2</sup> 285.91m<sup>2</sup> Parkway 12.10sq 13.18sq 3.89sq 0.46sq 1.14sq 30.78sq