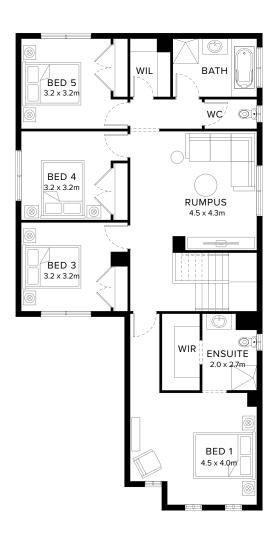

# Standard Floorplan

5 🖺 2 🕮 3 🖨 2 🕾 1 庇

#### **Specifications**

**Ground Floor** First Floor C.O.A House Total\* Facade Garage Porch\* 112.43m<sup>2</sup> 122.43m<sup>2</sup> 36.17m<sup>2</sup> 4.32m<sup>2</sup> 10.56m<sup>2</sup> 285.91m<sup>2</sup> Parkway 12.10sq 13.18sq 3.89sq 0.46sq 1.14sq 30.78sq