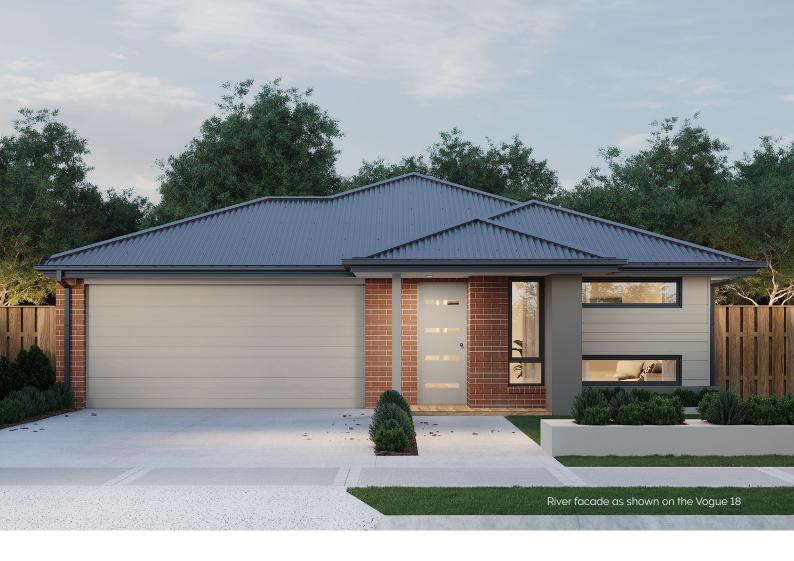

### Chic Intimate Marvel

Be prepared to be wowed by the substantial impact of this intimate home, suitable for a 12.5 metre lot. This four bedroom design has an open plan living area and two bathrooms, delivering great value. Revel in the great storage options, including walk-in-linen, ensuring practicality meets style.

#### Suitable Facades

Brook Lagoon River Valley

Cove Lake Spring

House Width House Depth Block Width Block Depth

10.9m 21.2m ≥ 12.5m ≥ 28m