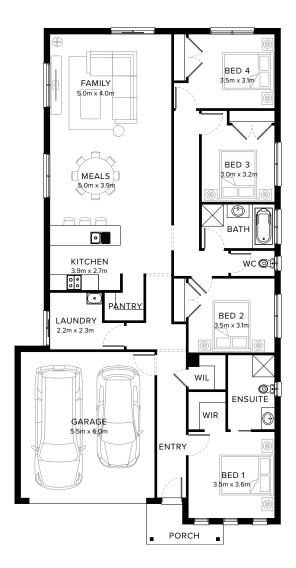

### Chic Intimate Marvel

Be prepared to be wowed by the substantial impact of this intimate home, suitable for a 12.5 metre lot. This four bedroom design has an open plan living area and two bathrooms, delivering great value. Revel in the great storage options, including walk-in-linen, ensuring practicality meets style.

# Standard Floorplan

4 🖺 1 🕮 2 📛 2 😁

#### **Specifications**

 Living
 Garage
 Porch\*
 House Total\*
 Facade

 164.24m²
 36.05m²
 3.86m²
 204.15m²
 Valley

 17.68sq
 3.88sq
 0.42sq
 21.98sq