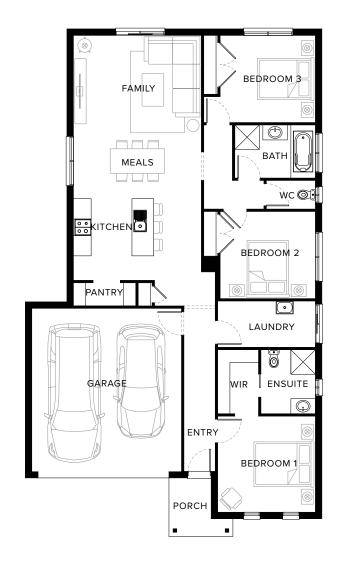

### **Complete Home Package**

The Vogue has everything you need if you're first home buyer, empty nester or investor! The rear of the home is an entertainer's delight with the open concept living area and kitchen. The three bedroom design with two bathrooms go above and beyond meeting everyone's needs.

# Standard Floorplan

#### Specifications

| Living               | Garage              | Porch*             | Total*               |
|----------------------|---------------------|--------------------|----------------------|
| 134.48m <sup>2</sup> | 36.13m <sup>2</sup> | 3.85m <sup>2</sup> | 174.46m <sup>2</sup> |
| 14.48sq              | 3.89sq              | 0.41sq             | 18.78sq              |