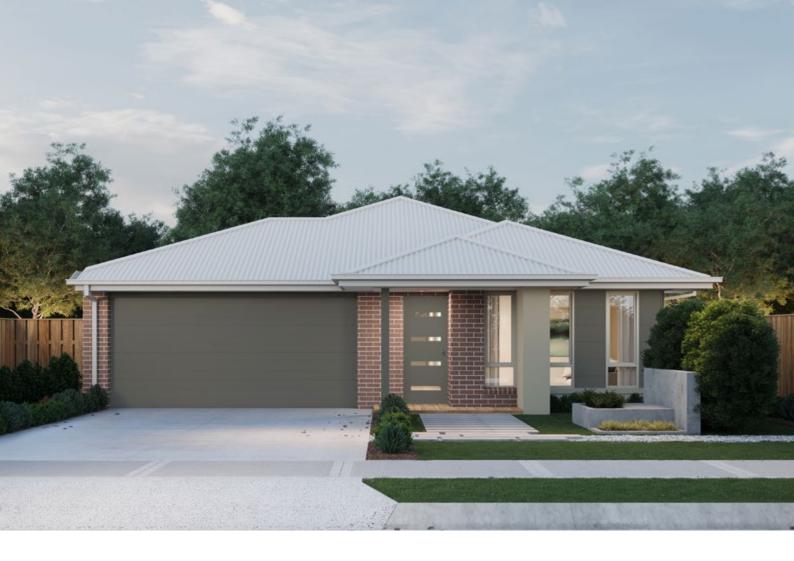

### **Complete Home Package**

The Vogue has everything you need if you're first home buyer, empty nester or investor! The rear of the home is an entertainer's delight with the open concept living area and kitchen. The three bedroom design with two bathrooms go above and beyond meeting everyone's needs.

#### **Suitable Facades**

| Valley<br>Lake<br>Lagoon | Spring<br>River    | Cove<br>Brook |             |                   |  |
|--------------------------|--------------------|---------------|-------------|-------------------|--|
| <b>Block Width</b>       | <b>Block Depth</b> | House Width   | House Depth | <b>House Area</b> |  |
| 12.5                     | 25m                | 10.9m         | 18.7m       | 18.78sq           |  |