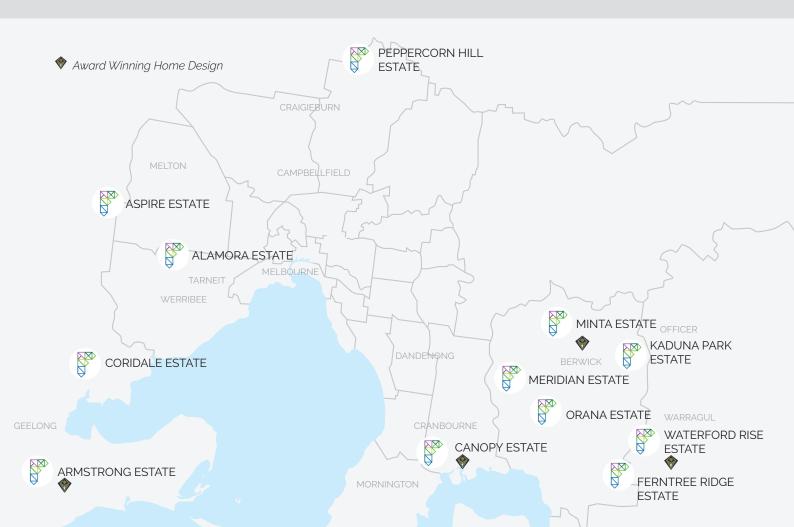

# Find a display centre near you.

#### SOUTH EAST DISPLAYS

Canopy Estate 26 Snead Boulevard, Cranbourne, 3977 Riverview 266 (Sierra) | Lonsdale 409 (Canopy)

Ferntree Ridge Estate 29 Illawarra Blvd, Drouin, 3818 Clovelly 22 (Resort)

Kaduna Park Estate 24 Clements Street, Officer South 3809 Riverview 219 (Sierra) | Tahlee 285 (Ravine)

Meridian Estate 6 Kunlun Crescent, Clyde North, 3978

Merimbula 239 (Range) | Tathra 363 (Greyson)

Minta Estate

220 Soldiers Road, Berwick, 3806 Byron 244 (Haven) | Tathra 350 (Holbrook) Shoreham 425 (McKinley)

#### Orana Estate

18 Baroda Ave, Clyde North, 3978 Brooklyn 278 (Providence) | Ballina 250 (Canyon) Newport 361 (Latrobe) | Villa 211 (Valley) Cosmo 166 (Cove)

Waterford Rise Estate 12 Longview Road, Warragul, 3820 Ballina 250 (Pier) | Shoal 265 (Providence)

#### **GEELONG DISPLAYS**

Armstrong Estate 227 Sovereign Drive, Mt Duneed 3217 Clovelly 225 (Resort) | Brooklyn 278 (Sierra)

Coridale Estate 22 Coridale Boulevard, Lara 3212 Merimbula 239 (Pier) | Shoal 265 (Haven)

#### WEST DISPLAYS

Alamora Estate 5 Isola Mews, Tarneit, 3029 Clovelly 22 (Peak) | Tathra 30 (Summit)

Aspire Estate 101 Beattys Road, Fraser Rise, 3336 **Tahlee 285 (Haven) | Tathra 350 (Holbrook)** 

#### NORTH DISPLAYS

Peppercorn Hill Estate 9 Adelaide Circuit, Donnybrook Harwood 25 (Ravine) | Riverview 26 (Canyon)

Scan the QR Code to view diplay map