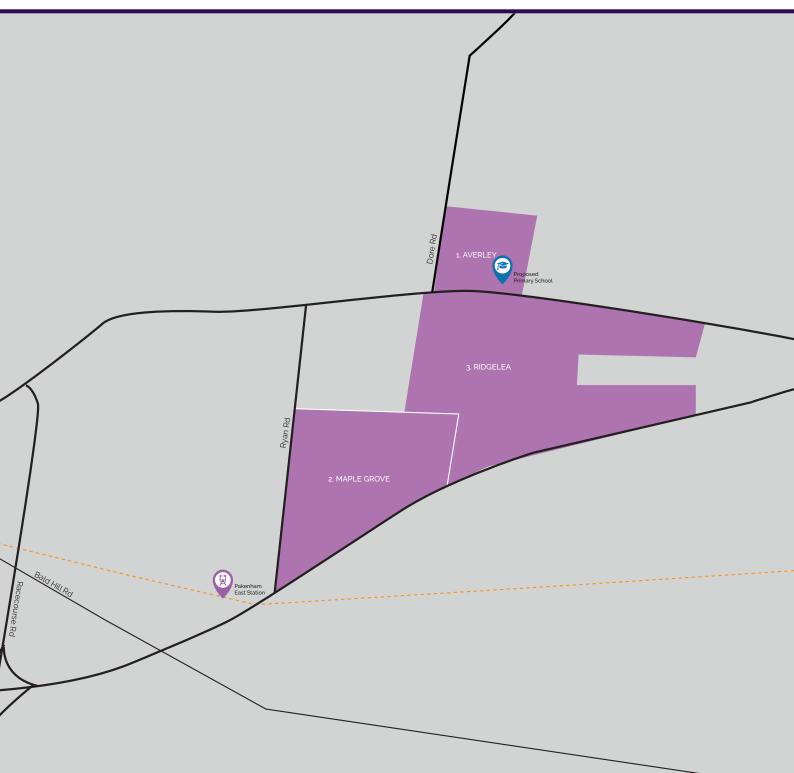

### Pakenham

#### Estates

1. Averley 2. Maple Grove

3. Ridgelea

John St, Pakenham Princess Hwy, Pakenham Mortlake Dr, Officer South

🖻 School