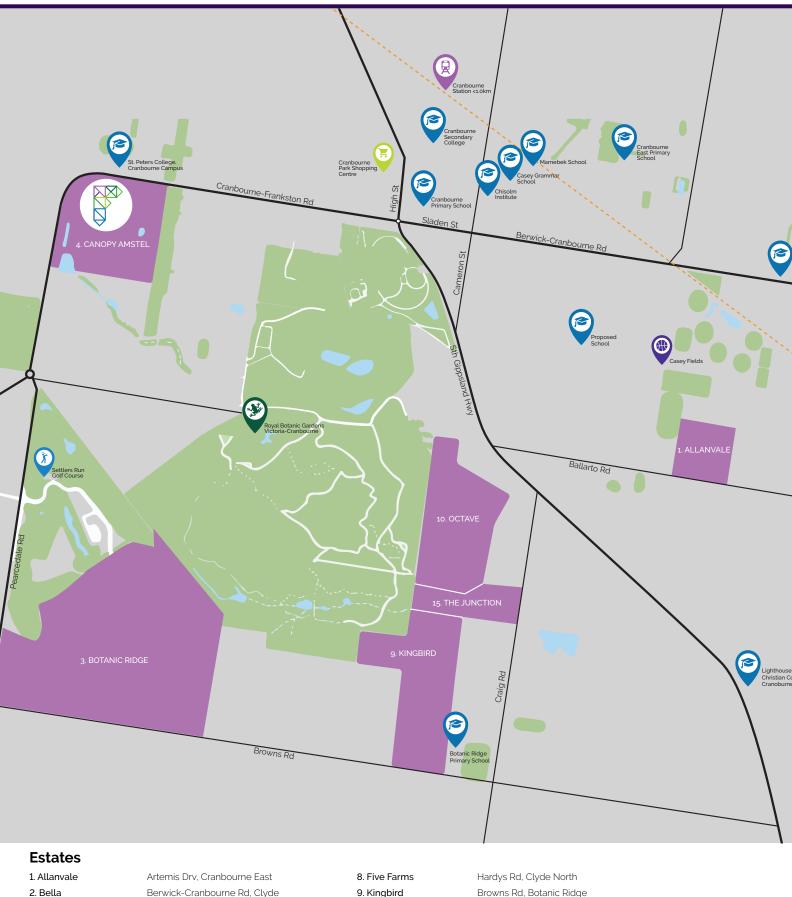

### Cranbourne, Botanic Ridge

2. BellaBerwick-Cranbo3. Botanic RidgeSmiths Ln, Bota4. Canopy AmstelSnead Blvd, Cra5. Clyde SpringsHardys Rd, Clyc6. DelarayDeoro Pde, Clyc7. EvergreenCnr Pattersons

4

- Berwick-Cranbourne Rd, Clyde Smiths Ln, Botanic Ridge Snead Blvd, Cranbourne Hardys Rd, Clyde North Deoro Pde, Clyde North Cnr Pattersons Rd & Merribrook Blvd, Clyde
- 8. Five Farms 9. Kingbird 10. Octave 11. One Bells 12. Orana 13. Perch

Hardys Rd, Clyde North Browns Rd, Botanic Ridge Ballarto Rd, Junction Village Bells Rd, Clyde Fresco Pl, Clyde North Hardys Rd, Clyde North Cnr Berwick-Cranbourne & Newbridge Blvd, Clyde North

 Vergreen
 Cnr Pattersons Rd & Merribrook Blvd, Clyde
 14. Riverfield
 Cnr Berwick-Cranbourne & Newbridge Blvd, Clyde North

 This map is not to exact scale and is intended for general reference use only. Fairhaven Homes cannot guarantee the accuracy of the information contained on this map. © Copyright. Reproduction in any form either in whole or part is forbidden. Fairhaven Homes has the right to alter or improve this map without notice. Fairhaven Homes Pty Ltd ABN 26 883 987 902 Registered Building Practitioner CDB-U 48497.