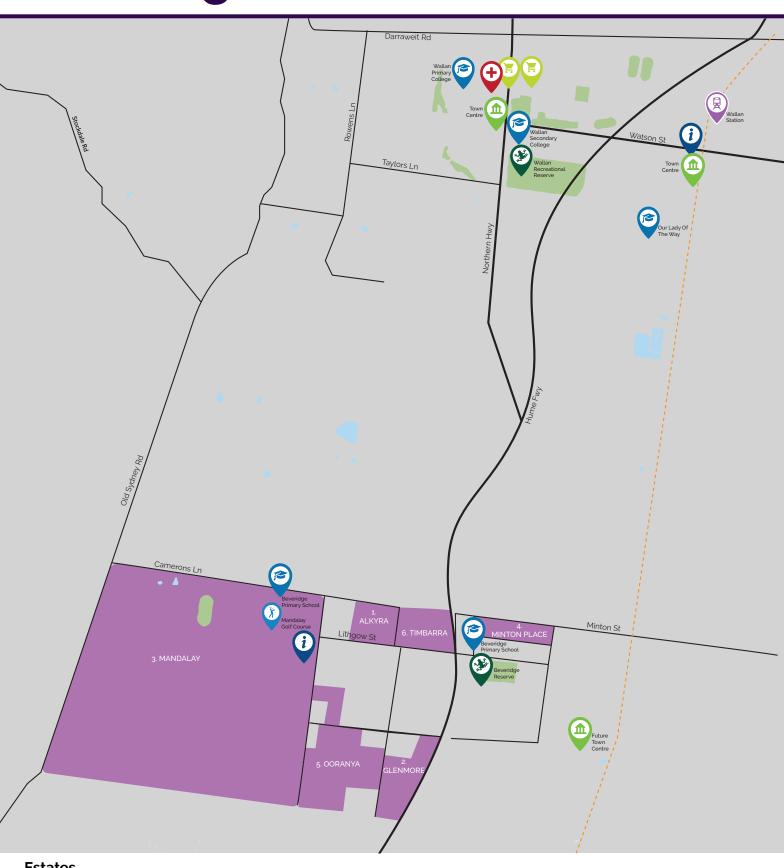

# Beveridge

### **Estates**

1. Alkyra Malcom St, Beveridge 2. Glenmore Lewis St, Beveridge 3. Mandalay Mandalay Cct, Beveridge 4. Minton Place Minton St, Beveridge 5. Ooranya Whiteside St, Beveridge 6. Timbarra Malcom St, Beveridge