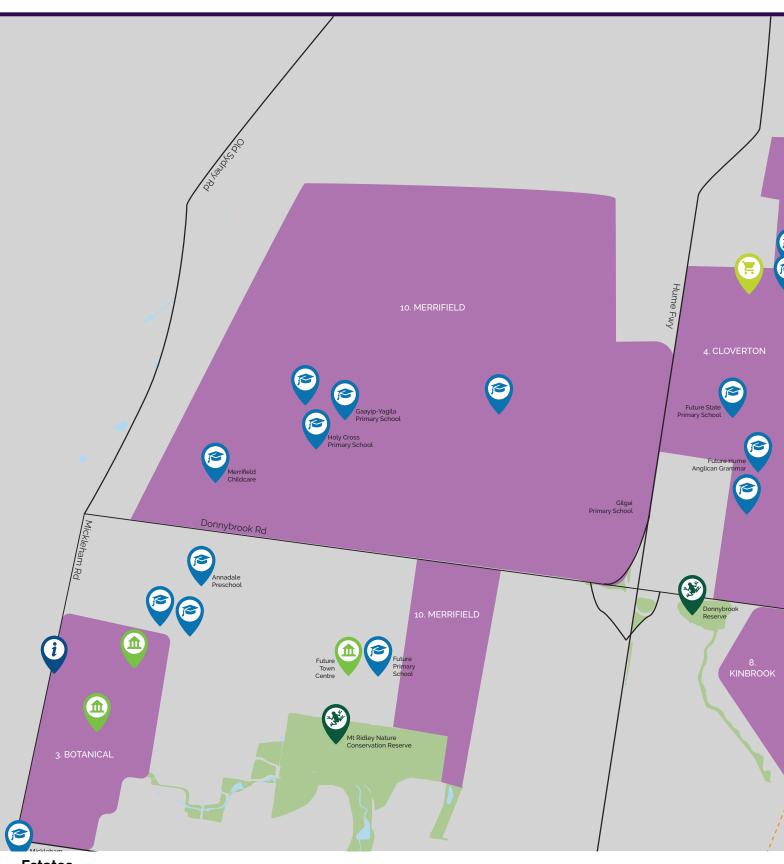

## **Mickleham**

### **Estates**

1. Atticus Donnybrook Rd, Woodstock 2. Balmain Donnybrook Rd, Donnybrook

Poppy St, Mickleham 3. Botanical

4. Cloverton Dwyer St & Design Wy, Kalkallo 5. Donnybrae Donnybrook Rd, Donnybrook

Donnybrook Rd, Donnybrook 6. Heartford

7. Katalia

8. Kinbrook

9. Lyra 10. Merrifield

11. Olivine 12. Peppercorn Hill Donnybrook Rd, Donnybrook

Cnr English St & Donnybrook Rd, Donnybrook

Stewart St, Beveridge

Rosehill Blvd, Mickleham

Donnybrook Rd, Donnybrook

Donnybrook Rd, Donnybrook

Land Sales Office

Town Centre Shopping Centre