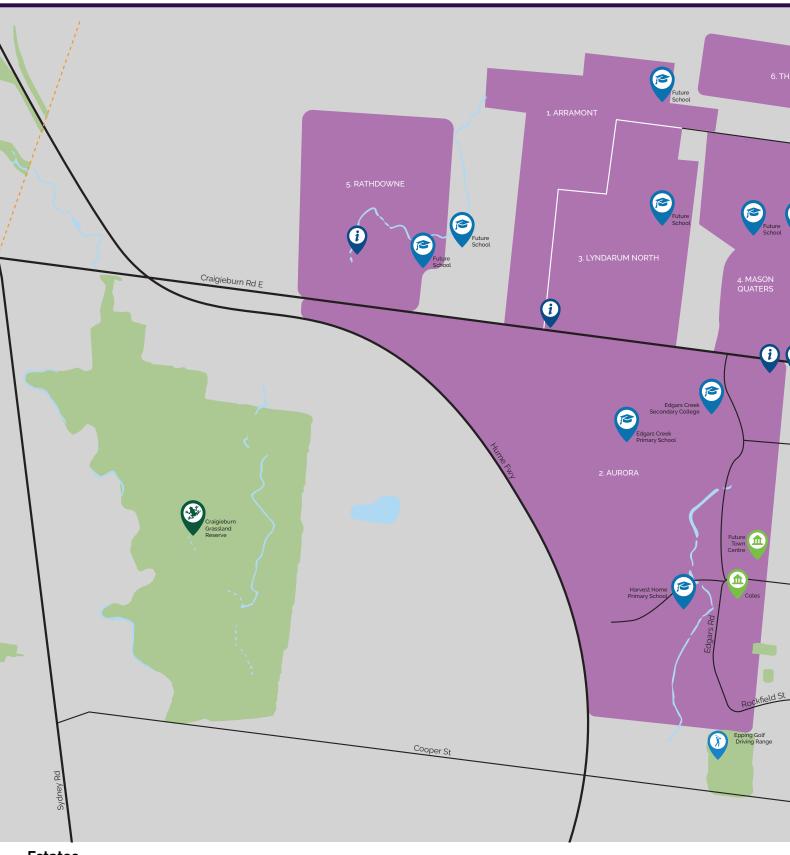

# Wollert

### **Estates**

1. Arramont Craigieburn Rd E, Wollert

2. Aurora Cnr Garrong Ave & Dolly Wy, Wollert

3. Lyndarum North
 4. Mason Quaters
 5. Rathdowne
 6. The Patch
 Edgars Rd, Wollert
 Craigieburn Rd, Wollert
 Broad Wy, Wollert
 Epping Rd, Wollert