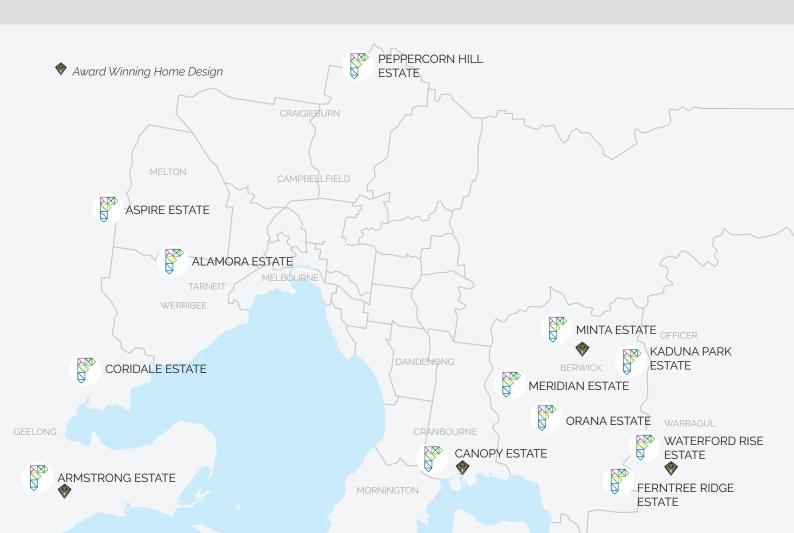

# Find a display centre near you.

### SOUTH EAST DISPLAYS

Canopy Estate 26 Snead Boulevard, Cranbourne, 3977 Riverview 266 (Sierra) | Lonsdale 409 (Canopy)

Ferntree Ridge Estate 29 Illawarra Blvd, Drouin, 3818 Clovelly 22 (Resort)

Kaduna Park Estate 24 Clements Street, Officer South 3809 Riverview 219 (Sierra) | Tahlee 285 (Ravine)

Meridian Estate 6 Kunlun Crescent, Clyde North, 3978 Merimbula 239 (Range) | Tathra 363 (Greyson)

Minta Estate 220 Soldiers Road, Berwick, 3806 Byron 244 (Haven) | Tathra 350 (Holbrook) Shoreham 425 (McKinley) Orana Estate 18 Baroda Ave, Clyde North, 3978 Brooklyn 278 (Providence) | Ballina 250 (Canyon) Newport 361 (Latrobe) | Villa 211 (Valley) Cosmo 166 (Cove)

Waterford Rise Estate 12 Longview Road, Warragul, 3820 Ballina 250 (Pier) | Shoal 265 (Providence)

### **GEELONG DISPLAYS**

Armstrong Estate 227 Sovereign Drive, Mt Duneed 3217 Clovelly 225 (Resort) | Brooklyn 278 (Sierra)

Coridale Estate 22 Coridale Boulevard, Lara 3212 Merimbula 239 (Pier) | Shoal 265 (Haven)

### **WEST DISPLAYS**

Alamora Estate 5 Isola Mews, Tarneit, 3029 Clovelly 22 (Peak) | Tathra 30 (Summit)

Aspire Estate 101 Beattys Road, Fraser Rise, 3336 Tahlee 285 (Haven) | Tathra 350 (Holbrook)

### **NORTH DISPLAYS**

Peppercorn Hill Estate
9 Adelaide Circuit, Donnybrook
Harwood 25 (Ravine) | Riverview 26 (Canyon)

Scan the QR Code to view diplay map

Over 25 display homes throughout Melbourne and Geelong, visit our website for details. www.fairhavenhomes.com.au