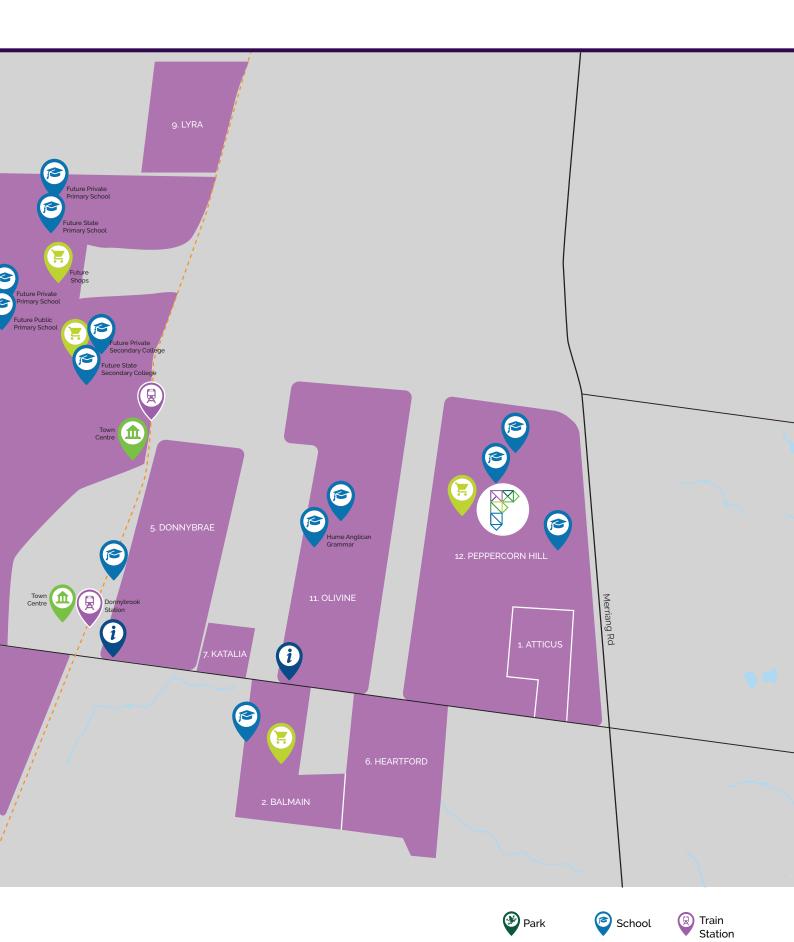

## **Mickleham**

### **Estates**

1. Atticus Donnybrook Rd, Woodstock 2. Balmain Donnybrook Rd, Donnybrook

Poppy St, Mickleham 3. Botanical

4. Cloverton Dwyer St & Design Wy, Kalkallo 5. Donnybrae Donnybrook Rd, Donnybrook

Donnybrook Rd, Donnybrook 6. Heartford

7. Katalia

8. Kinbrook

9. Lyra 10. Merrifield

11. Olivine 12. Peppercorn Hill Donnybrook Rd, Donnybrook

Cnr English St & Donnybrook Rd, Donnybrook

Stewart St, Beveridge

Rosehill Blvd, Mickleham

Donnybrook Rd, Donnybrook

Donnybrook Rd, Donnybrook

Land Sales Office

Town Centre Shopping Centre