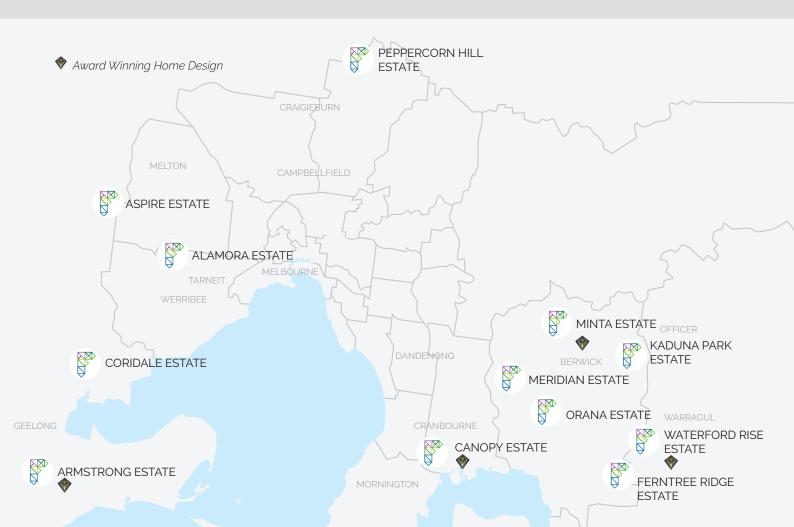

# Find a display centre near you.

#### SOUTH EAST DISPLAYS

Canopy Estate 26 Snead Boulevard, Cranbourne, 3977 Riverview 266 (Sierra) | Lonsdale 409 (Canopy)

Ferntree Ridge Estate 29 Illawarra Blvd, Drouin, 3818 Clovelly 22 (Resort)

Kaduna Park Estate 24 Clements Street, Officer South 3809 Riverview 219 (Sierra) | Tahlee 285 (Ravine)

Meridian Estate 6 Kunlun Crescent, Clyde North, 3978

Merimbula 239 (Range) | Tathra 363 (Greyson)

Minta Estate

220 Soldiers Road, Berwick, 3806 Byron 244 (Haven) | Tathra 350 (Holbrook) Shoreham 425 (McKinley)

#### Orana Estate

18 Baroda Ave, Clyde North, 3978 Brooklyn 278 (Providence) | Ballina 250 (Canyon) Newport 361 (Latrobe) | Villa 211 (Valley) Cosmo 166 (Cove)

Waterford Rise Estate 12 Longview Road, Warragul, 3820 Ballina 250 (Pier) | Shoal 265 (Providence)

#### **GEELONG DISPLAYS**

Armstrong Estate 227 Sovereign Drive, Mt Duneed 3217 Clovelly 225 (Resort) | Brooklyn 278 (Sierra)

Coridale Estate 22 Coridale Boulevard, Lara 3212 Merimbula 239 (Pier) | Shoal 265 (Haven)

#### WEST DISPLAYS

Alamora Estate 5 Isola Mews, Tarneit, 3029 Clovelly 22 (Peak) | Tathra 30 (Summit)

Aspire Estate 101 Beattys Road, Fraser Rise, 3336 **Tahlee 285 (Haven) | Tathra 350 (Holbrook)** 

#### NORTH DISPLAYS

Peppercorn Hill Estate 9 Adelaide Circuit, Donnybrook Harwood 25 (Ravine) | Riverview 26 (Canyon)

Scan the QR Code to view diplay map

Over 25 display homes throughout Melbourne and Geelong, visit our website for details. www.fairhavenhomes.com.au