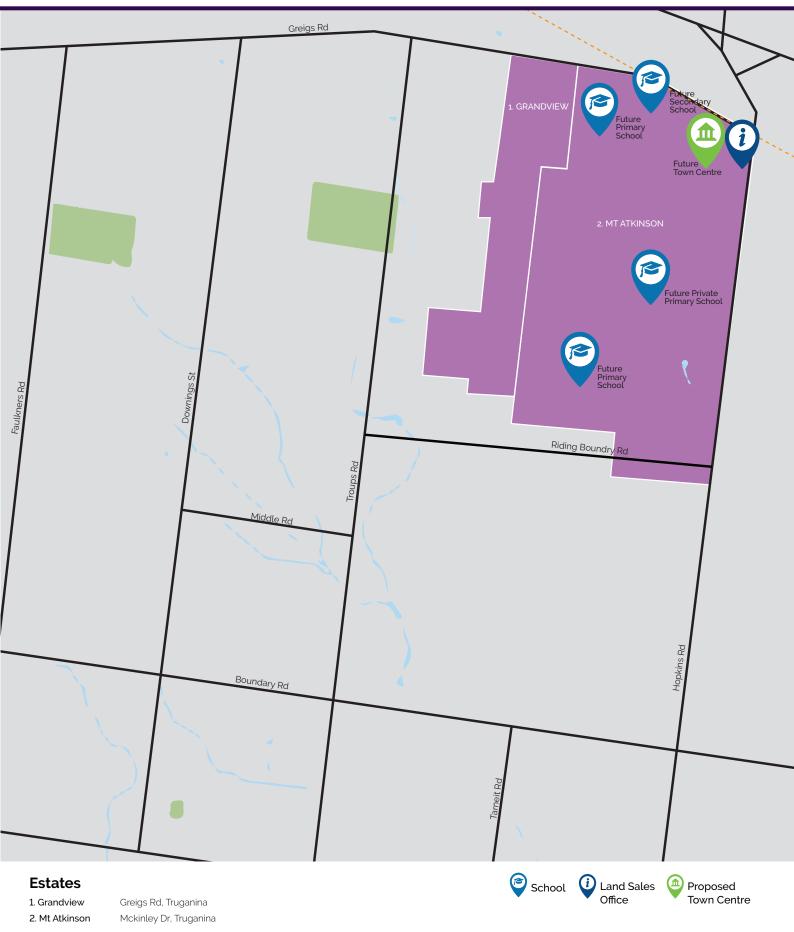

### Melton Sth, Rockbank

| Estates           |                                             |                      |                                         |                   |
|-------------------|---------------------------------------------|----------------------|-----------------------------------------|-------------------|
|                   |                                             | 9. Balmoral          | Alfred Rd, Strathulloh                  | 18. Keywest       |
| 1. Accolade       | Leakes Rd, Rockbank                         | 10. Botania          | Taylors Rd, Fraser Rise                 |                   |
| 2. Aldo           | Melton Hwy, Fraser Rise                     | 11. Carolina         | Cnr Sinclairs Rd & Taylors Rd, Deanside | 19. Kinsford      |
| 3. Ambervue       | Bridge Rd, Cobblebank                       | 12. Deanside Village | Taylors Rd, Plumpton                    | 20. Majesty       |
| 4. Aspire         | Beattys Rd, Fraser Rise                     | 13. Ellerton         | Woodgrove SC, Melton West               | 21. Maplewood     |
| 5. Atherstone     | Cnr Hollingsworth Dr & Carne St, Cobblebank | 14. Grandview        | Greigs Rd, Truganina                    | 22. Masall        |
| 6. Atkinson Place | McKinley Dr, Truganina                      | 15. Harmony          | Mt Cotterell Rd, Strathtulloh           | 21.Monument       |
| 7. Attwell        | Taylors Rd, Deanside                        | 16. Healthfield      | Saric Crt. Fraser Rise                  | 22. Mt Atkinson   |
| 8. Auburn         | Taylors Rd, Fraser Rise                     | 17. Hillgrove        | Troups Rd Nth, Rockbank                 | 23. Orchard Green |