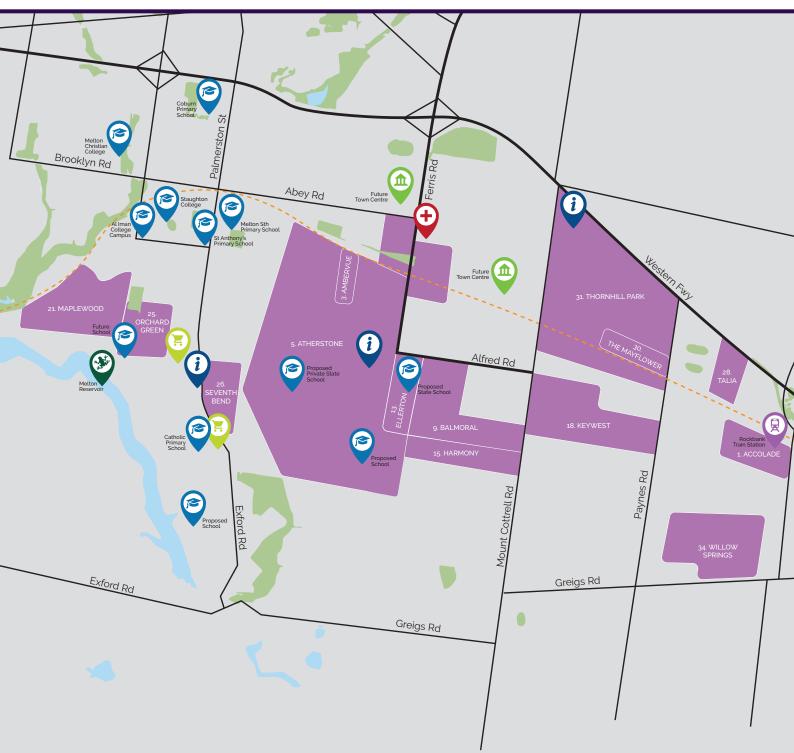

### Melton Sth, Rockbank

| Estates           |                                             |                      |                                         |                   |
|-------------------|---------------------------------------------|----------------------|-----------------------------------------|-------------------|
|                   |                                             | 9. Balmoral          | Alfred Rd, Strathulloh                  | 18. Keywest       |
| 1. Accolade       | Leakes Rd, Rockbank                         | 10. Botania          | Taylors Rd, Fraser Rise                 |                   |
| 2. Aldo           | Melton Hwy, Fraser Rise                     | 11. Carolina         | Cnr Sinclairs Rd & Taylors Rd, Deanside | 19. Kinsford      |
| 3. Ambervue       | Bridge Rd, Cobblebank                       | 12. Deanside Village | Taylors Rd, Plumpton                    | 20. Majesty       |
| 4. Aspire         | Beattys Rd, Fraser Rise                     | 13. Ellerton         | Woodgrove SC, Melton West               | 21. Maplewood     |
| 5. Atherstone     | Cnr Hollingsworth Dr & Carne St, Cobblebank | 14. Grandview        | Greigs Rd, Truganina                    | 22. Masall        |
| 6. Atkinson Place | McKinley Dr, Truganina                      | 15. Harmony          | Mt Cotterell Rd, Strathtulloh           | 21.Monument       |
| 7. Attwell        | Taylors Rd, Deanside                        | 16. Healthfield      | Saric Crt. Fraser Rise                  | 22. Mt Atkinson   |
| 8. Auburn         | Taylors Rd, Fraser Rise                     | 17. Hillgrove        | Troups Rd Nth, Rockbank                 | 23. Orchard Green |

4 This map is not to exact scale and is intended for general referrce use only. Fairhaven Homes cannot guarantee the accuracy of the information contained on this map. © Copyright. Reproduction in any form either in whole or part is forbidden. Fairhaven Homes has the right to alter or improve this map without notice. Fairhaven Homes Pty Ltd ABN 26 883 987 902 Registered Building Practitioner CDB-U 48497.