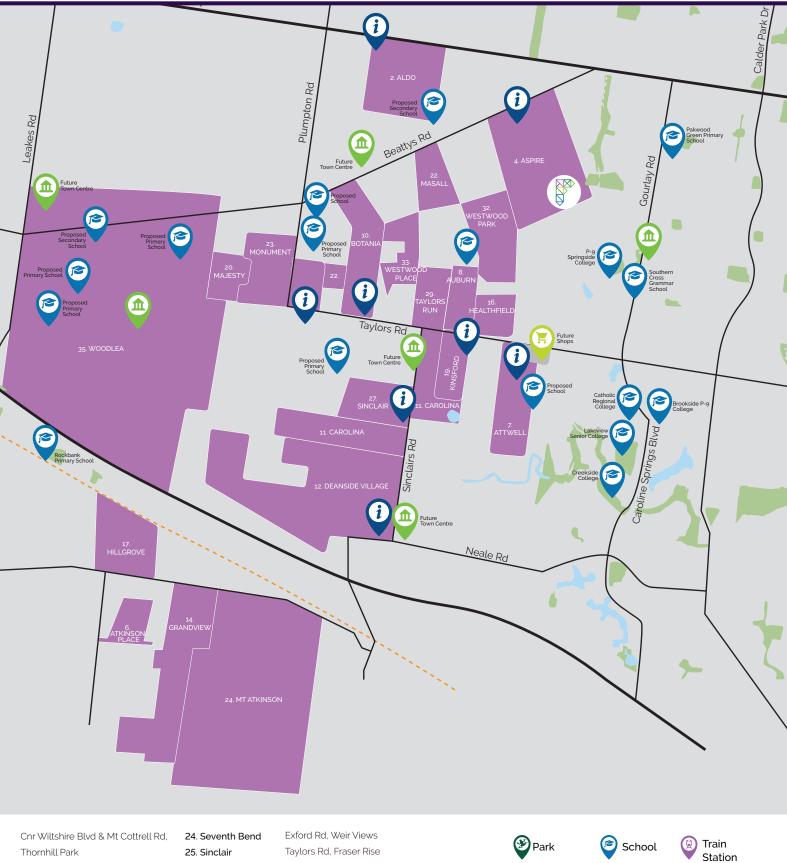

### Plumpton

Thornhill Park Taylors Rd, Deanside Taylors Rd, Plumpton Mapleton Blvd, Melton South Plumpton Rd, Fraser Rise Plumpton Rd, Plumpton McKinley Dr, Truganina

Walton St, Melton South

25. Sinclair
26. Talia
27. Taylors Run
28. The Mayflower
29. Thornhill Park
30. Westwood Place
31. Willow Springs
32. Woodlea

 iill Park
 Leakes Rd, Rockbank

 ood Place
 Aintree Blvd, Aintree

 Springs
 Sinclairs Rd, Deanside

 ea
 Western Hwy, Rockba

1 Land Sales

Proposed

Office

Shopping

Centre

( E

(Ŧ

Medical

Centre

This map is not to exact scale and is intended for general reference use only. Fairhaven Homes cannot guarantee the accuracy of the information contained on this map. © Copyright. Reproduction in any form either in whole or part is forbidden. Fairhaven Homes has the right to alter or improve this map without notice. Fairhaven Homes Pty Ltd ABN 26 883 987 902 Registered Building Practitioner CDB-U 48497.

Beattys Rd, Fraser Rise

Cnr Wiltshire Blvd & Mt Cottrell Rd, Thornhill Park

Wiltshire Boulevard & Mount Cottrell Rd, Rockbank