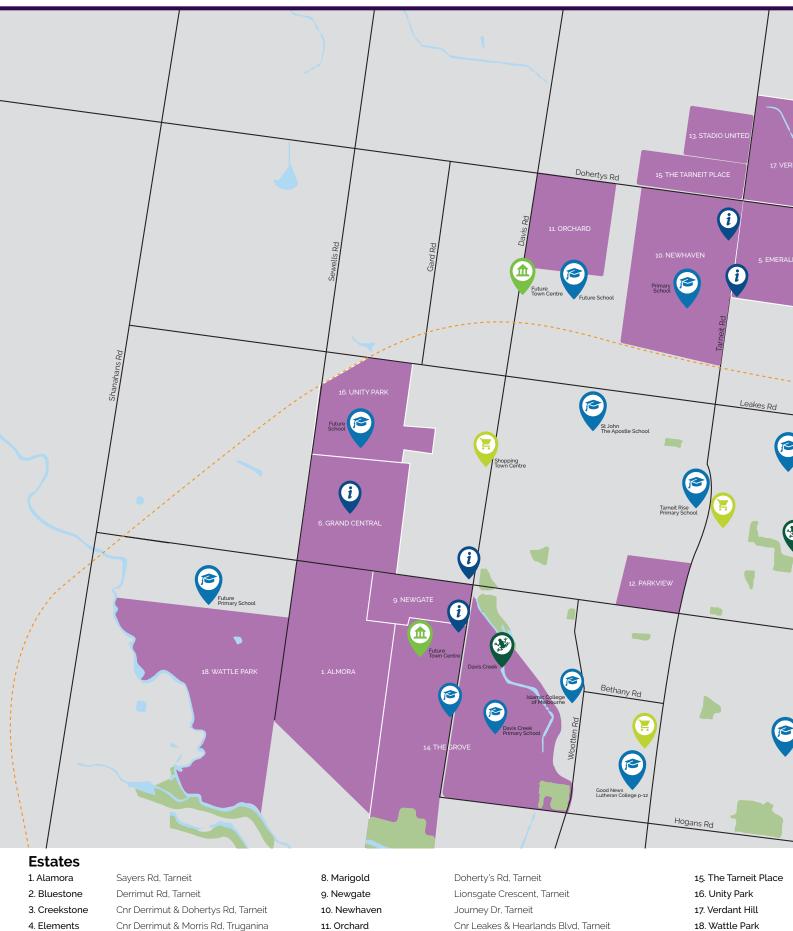

### **Tarneit & Truganina**

- 4. Elements
- 5. Emerald Park

Madden Blvd, Tarneit

Medallion Blvd, Tarneit

Derrimut Rd, Tarneit

- 6. Grand Central
- 7. Harlow
- 8

This map is not to exact scale and is intended for general refernce use only. Fairhaven Homes cannot guarantee the accuracy of the information contained on this map. © Copyright. Reproduction in any form either in whole or part is forbidden. Fairhaven Homes has the right to alter or improve this map without notice. Fairhaven Homes Pty Ltd ABN 26 883 987 902 Registered Building Practitioner CDB-U 48497.

Mercantour Blvd, Tarneit

Tarneit Rd, Tarneit Davis Rd, Tarneit

19. Westbrook

12. Parkview

14. The Grove

13. Stadio United