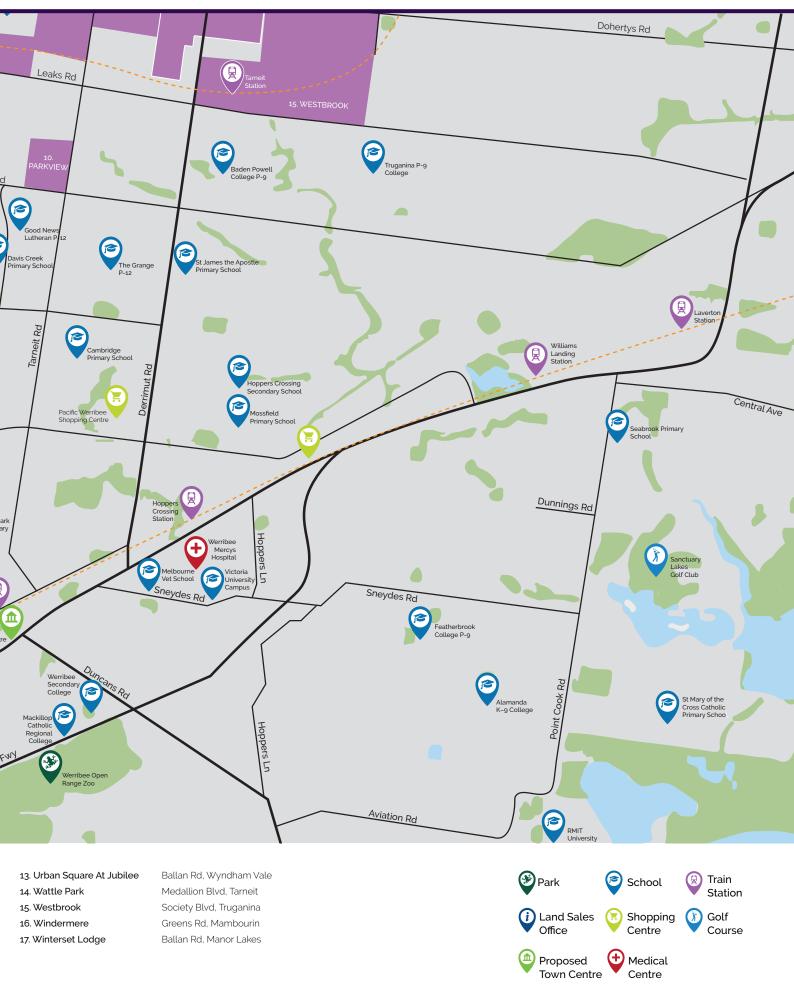

### Werribee & Wyndham Vale

### **Estates**

6

- Sayers Rd, Tarneit 1 Alamora 2. Cornerstone 3. Grand Central Medallion Blvd, Tarneit 4. Grange Farm Rd, Werribee 5. Harpley 6. Jubilee
  - Black Forest Rd, Werribee Gillespie Ave, Werribee Memory Cres, Wyndham Vale
- 7. Mambourin 8. Manor Lakes 9. Newgate 10. Parkview 11. Riverwalk 12. The Grove

Barrabool Blvd, Wyndham Vale Baikal Cres, Manor Lakes Lionsgate Cres, Tarneit Mercantour Blvd, Tarneit Cnr Davis Rd & Hummingbird Blvd, Tarneit Davis Rd, Tarneit

This map is not to exact scale and is intended for general refernce use only. Fairhaven Homes cannot guarantee the accuracy of the information contained on this map. © Copyright. Reproduction in any form either in whole or part is forbidden. Fairhaven Homes has the right to alter or improve this map without notice. Fairhaven Homes Pty Ltd ABN 26 883 987 902 Registered Building Practitioner CDB-U 48497.