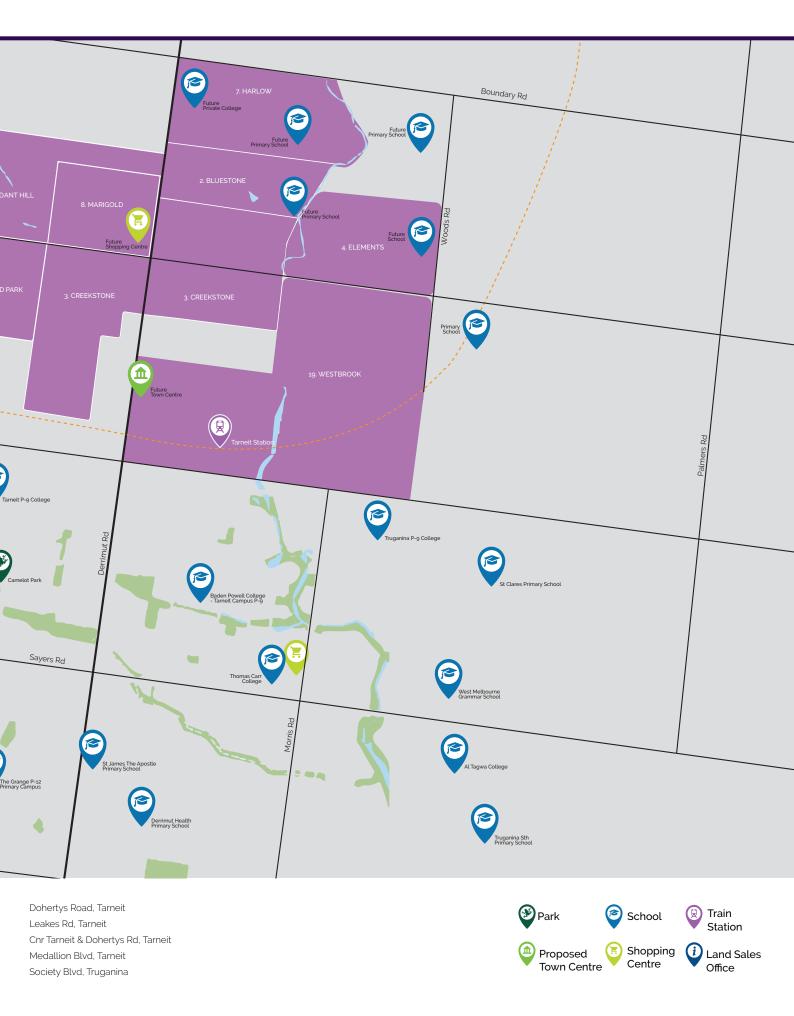

### **Tarneit & Truganina**

- 4. Elements
- 5. Emerald Park

Madden Blvd, Tarneit

Medallion Blvd, Tarneit

Derrimut Rd, Tarneit

- 6. Grand Central
- 7. Harlow
- 8

This map is not to exact scale and is intended for general refernce use only. Fairhaven Homes cannot guarantee the accuracy of the information contained on this map. © Copyright. Reproduction in any form either in whole or part is forbidden. Fairhaven Homes has the right to alter or improve this map without notice. Fairhaven Homes Pty Ltd ABN 26 883 987 902 Registered Building Practitioner CDB-U 48497.

Mercantour Blvd, Tarneit

Tarneit Rd, Tarneit Davis Rd, Tarneit

19. Westbrook

12. Parkview

14. The Grove

13. Stadio United

### Truganina