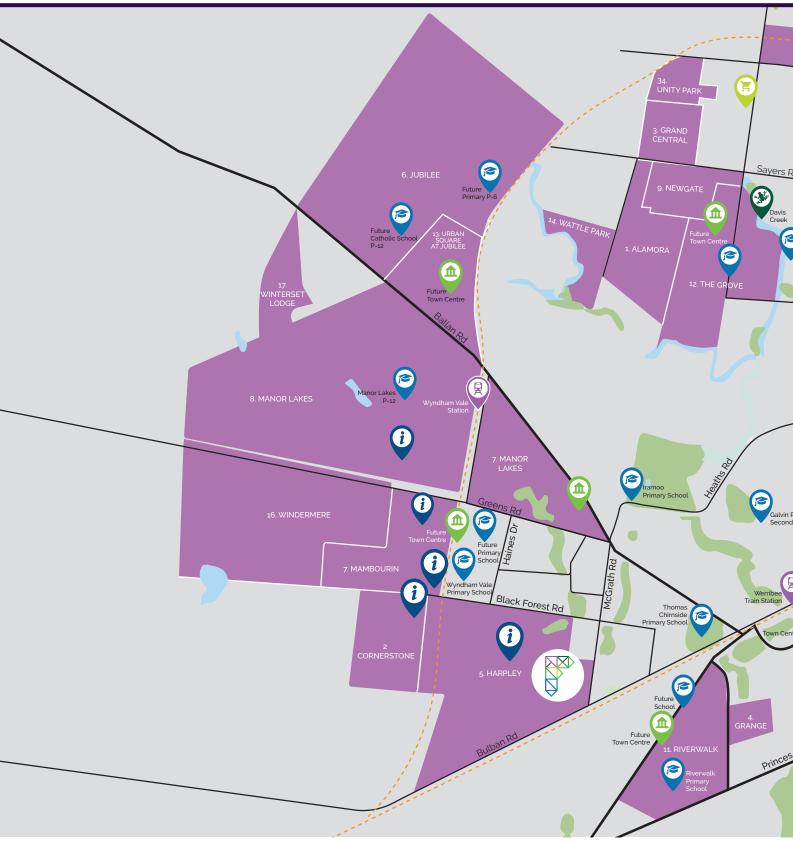

### Werribee & Wyndham Vale

### **Estates**

6

- Sayers Rd, Tarneit 1 Alamora 2. Cornerstone 3. Grand Central Medallion Blvd, Tarneit 4. Grange Farm Rd, Werribee 5. Harpley 6. Jubilee
  - Black Forest Rd, Werribee Gillespie Ave, Werribee Memory Cres, Wyndham Vale
- 7. Mambourin 8. Manor Lakes 9. Newgate 10. Parkview 11. Riverwalk 12. The Grove

Barrabool Blvd, Wyndham Vale Baikal Cres, Manor Lakes Lionsgate Cres, Tarneit Mercantour Blvd, Tarneit Cnr Davis Rd & Hummingbird Blvd, Tarneit Davis Rd, Tarneit

This map is not to exact scale and is intended for general refernce use only. Fairhaven Homes cannot guarantee the accuracy of the information contained on this map. © Copyright. Reproduction in any form either in whole or part is forbidden. Fairhaven Homes has the right to alter or improve this map without notice. Fairhaven Homes Pty Ltd ABN 26 883 987 902 Registered Building Practitioner CDB-U 48497.