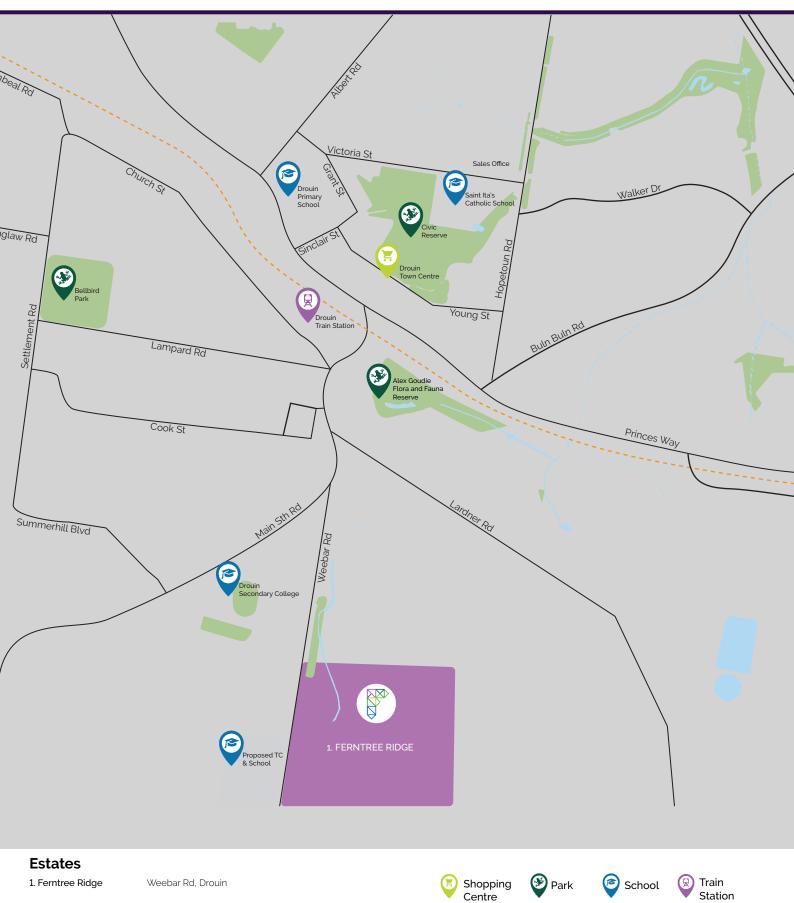

ough | 6 |
| Drouin     |   |
| Warragul   |   |

2 000

# Traralgon



### Estates

| 1. Emerald Waters | Franklin St, Traralgon  |
|-------------------|-------------------------|
| 2. Franklin Place | Park Ln, Traralgon      |
| 3. Silverwood     | Marshalls Rd, Traralgon |

This map is not to exact scale and is intended for general refernce use only. Fairhaven Homes cannot guarantee the accuracy of the information contained on this map. © Copyright. Reproduction in any form either in whole or part is forbidden. Fairhaven Homes has the right to alter or improve this map without notice. Fairhaven Homes Pty Ltd ABN 26 883 987 902 Registered Building Practitioner CDB-U 48497.



# Newborough



- 2. Narracan Lakes
- 3. North Quarter

Hayes Rd, Newborough Hayes Rd, Newborough



### Drouin



## Warragul



### Estates

- 1. Brandy Creek Views
- 2. Chesterfield Park
- 3. Copelands
- 4. Emberwood
- 5. Parkside
- Lillico Rd, Warragul Chesterfield Ave, Warragul Copelands Rd, Warragul Emberwood Rd, Warragul Lillico Rd, Warragul

6. Warragul Crownlea 7. Waterford Rise Murdie Rd, Warragul Highvale Rise, Warragul



This map is not to exact scale and is intended for general reference use only. Fairhaven Homes cannot guarantee the accuracy of the information contained on this map. © Copyright. Reproduction in any form either in whole or part is forbidden. Fairhaven Homes has the right to alter or improve this map without notice. Fairhaven Homes Pty Ltd ABN 26 883 987 902 Registered Building Practitioner CDB-U 48497.

### **Notes**

| <br> |  |
|------|--|
|      |  |
|      |  |
|