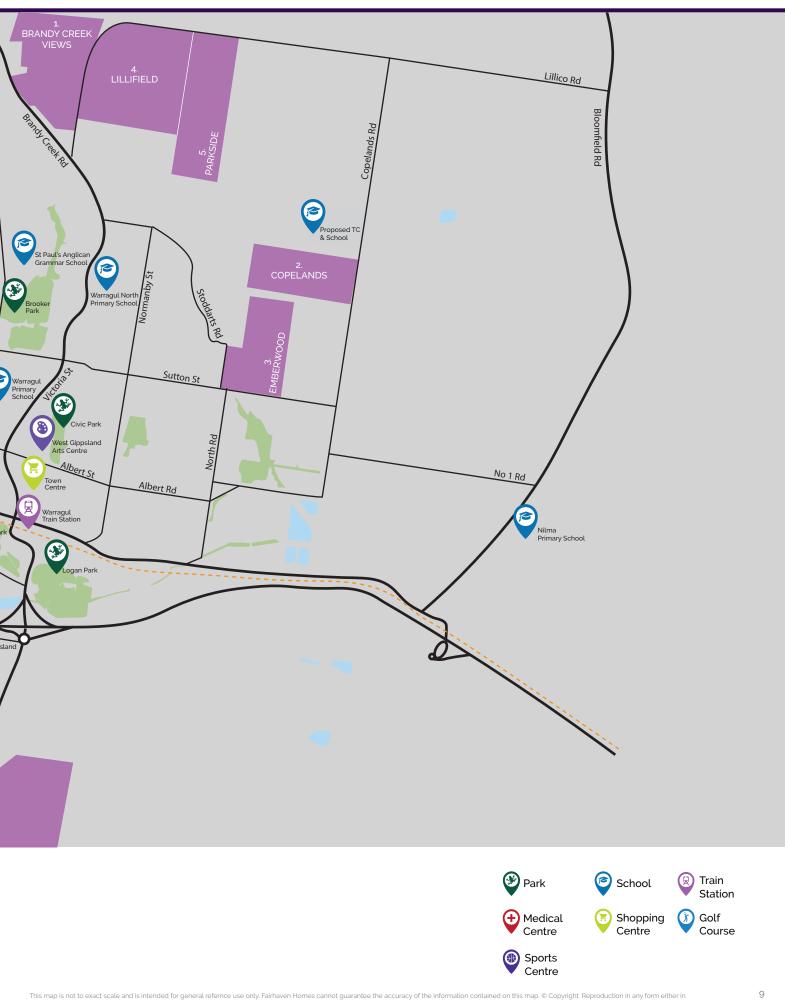

## Warragul

### Estates

- 1. Brandy Creek Views
- 2. Chesterfield Park
- 3. Copelands
- 4. Emberwood
- 5. Parkside
- Lillico Rd, Warragul Chesterfield Ave, Warragul Copelands Rd, Warragul Emberwood Rd, Warragul Lillico Rd, Warragul

6. Warragul Crownlea 7. Waterford Rise Murdie Rd, Warragul Highvale Rise, Warragul

This map is not to exact scale and is intended for general reference use only. Fairhaven Homes cannot guarantee the accuracy of the information contained on this map. © Copyright. Reproduction in any form either in whole or part is forbidden. Fairhaven Homes has the right to alter or improve this map without notice. Fairhaven Homes Pty Ltd ABN 26 883 987 902 Registered Building Practitioner CDB-U 48497.