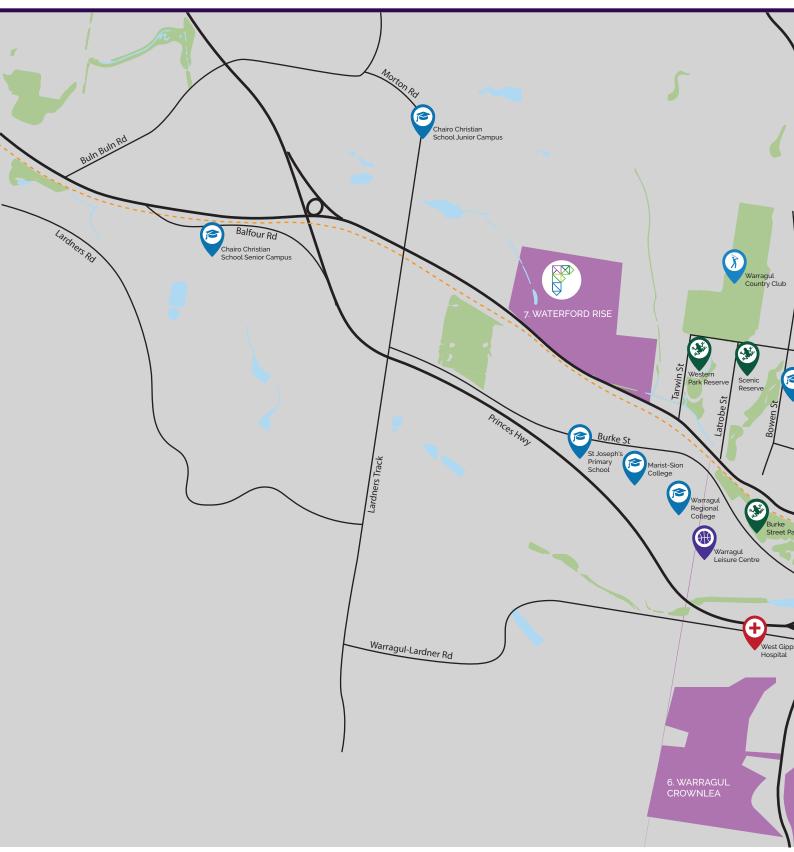

## Warragul

6. Warragul Crownlea 7. Waterford Rise Murdie Rd, Warragul Highvale Rise, Warragul

This map is not to exact scale and is intended for general reference use only. Fairhaven Homes cannot guarantee the accuracy of the information contained on this map. © Copyright. Reproduction in any form either in whole or part is forbidden. Fairhaven Homes has the right to alter or improve this map without notice. Fairhaven Homes Pty Ltd ABN 26 883 987 902 Registered Building Practitioner CDB-U 48497.