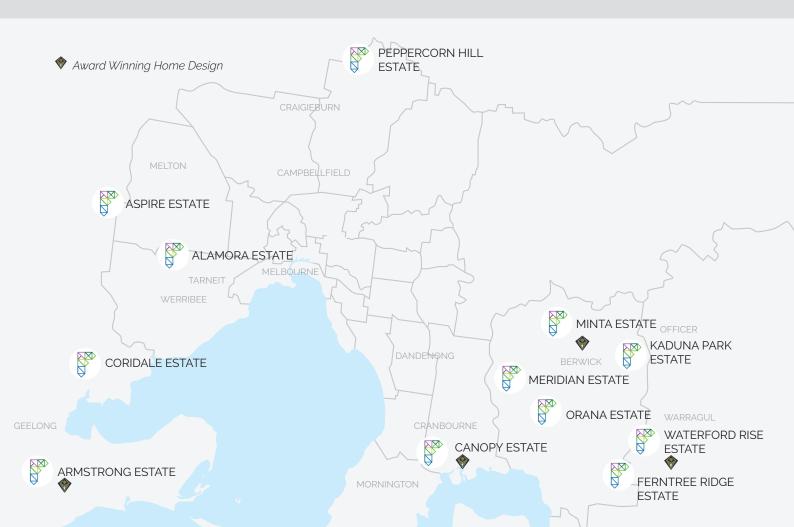

# Find a display centre near you.

### SOUTH EAST DISPLAYS

Canopy Estate 26 Snead Boulevard, Cranbourne, 3977 Riverview 266 (Sierra) | Lonsdale 409 (Canopy)

Ferntree Ridge Estate 29 Illawarra Blvd, Drouin, 3818 Clovelly 22 (Resort)

Kaduna Park Estate 24 Clements Street, Officer South 3809 Riverview 219 (Sierra) | Tahlee 285 (Ravine)

Meridian Estate 6 Kunlun Crescent, Clyde North, 3978

Merimbula 239 (Range) | Tathra 363 (Greyson)

Minta Estate

220 Soldiers Road, Berwick, 3806 Byron 244 (Haven) | Tathra 350 (Holbrook) Shoreham 425 (McKinley)

#### Orana Estate

18 Baroda Ave, Clyde North, 3978 Brooklyn 278 (Providence) | Ballina 250 (Canyon) Newport 361 (Latrobe) | Villa 211 (Valley) Cosmo 166 (Cove)

Waterford Rise Estate 12 Longview Road, Warragul, 3820 Ballina 250 (Pier) | Shoal 265 (Providence)

### **GEELONG DISPLAYS**

Armstrong Estate 227 Sovereign Drive, Mt Duneed 3217 Clovelly 225 (Resort) | Brooklyn 278 (Sierra)

Coridale Estate 22 Coridale Boulevard, Lara 3212 Merimbula 239 (Pier) | Shoal 265 (Haven)

### WEST DISPLAYS

Alamora Estate 5 Isola Mews, Tarneit, 3029 Clovelly 22 (Peak) | Tathra 30 (Summit)

Aspire Estate 101 Beattys Road, Fraser Rise, 3336 **Tahlee 285 (Haven) | Tathra 350 (Holbrook)** 

#### NORTH DISPLAYS

Peppercorn Hill Estate 9 Adelaide Circuit, Donnybrook Harwood 25 (Ravine) | Riverview 26 (Canyon)

Scan the QR Code to view diplay map

Over 25 display homes throughout Melbourne and Geelong, visit our website for details. www.fairhavenhomes.com.au