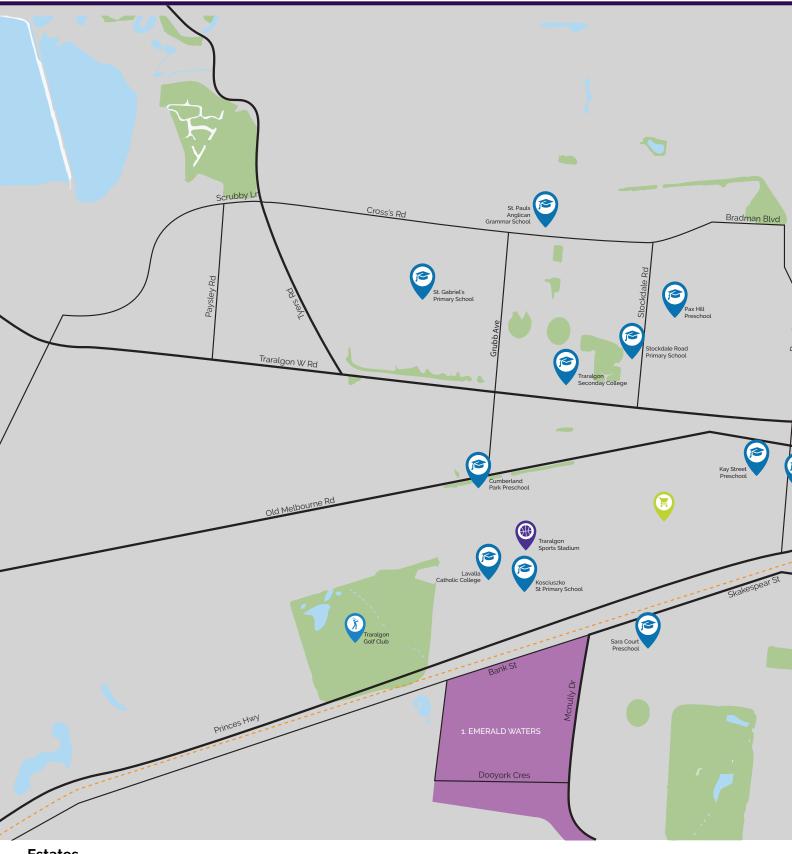

# Traralgon

### Estates

| 1. Emerald Waters | Franklin St, Traralgon  |
|-------------------|-------------------------|
| 2. Franklin Place | Park Ln, Traralgon      |
| 3. Silverwood     | Marshalls Rd, Traralgon |