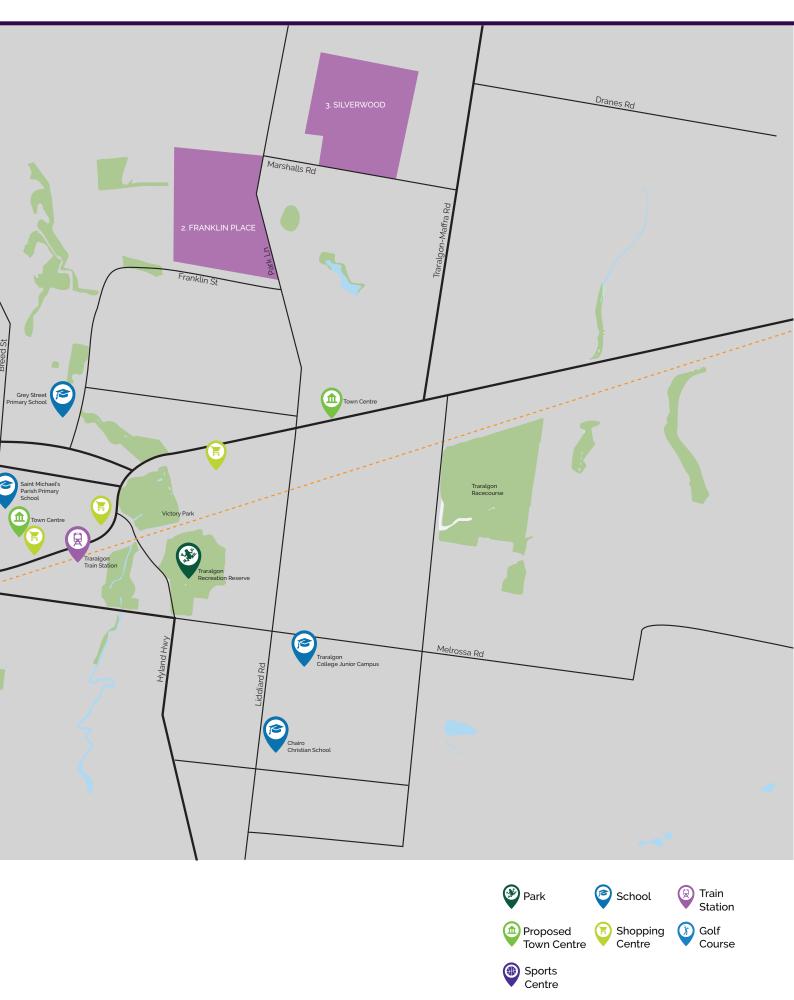

# Traralgon

### Estates

| 1. Emerald Waters | Franklin St, Traralgon  |
|-------------------|-------------------------|
| 2. Franklin Place | Park Ln, Traralgon      |
| 3. Silverwood     | Marshalls Rd, Traralgon |