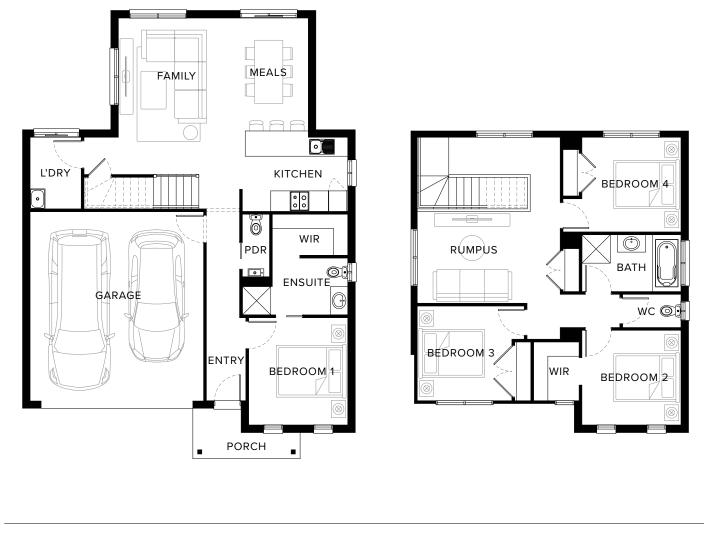

## Standard Floorplan

#### Specifications

| Ground Floor        | First Floor         | Garage              | Porch*             | Total*               |
|---------------------|---------------------|---------------------|--------------------|----------------------|
| 84.75m <sup>2</sup> | 79.19m <sup>2</sup> | 35.76m <sup>2</sup> | 4.00m <sup>2</sup> | 203.71m <sup>2</sup> |
| 9.12sq              | 8.52sq              | 3.85sq              | 0.43sq             | 21.93sq              |