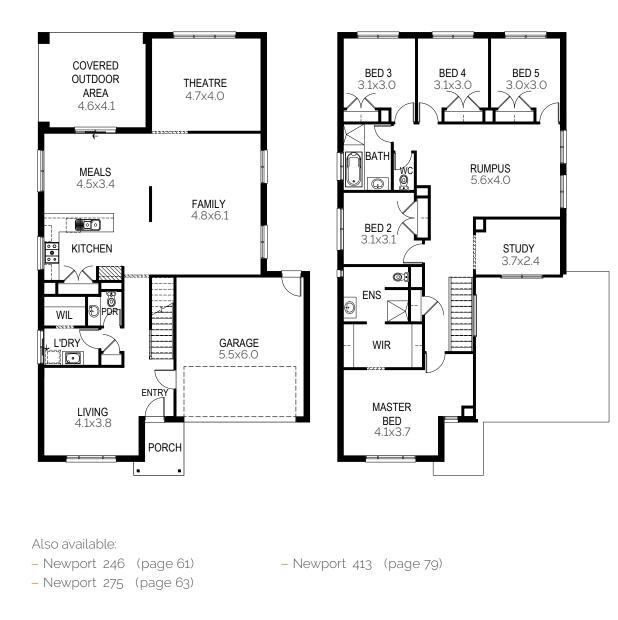

| BLOCK WIDTH | BLOCK DEPTH |
|-------------|-------------|
| 14m         | 27m         |
| HOUSE WIDTH | HOUSE DEPTH |
| 11.7m       | 19m         |

## OPTIONS

- Increased Master Bedroom Option 1 & 2
- Alternate Bedroom 1 Ensuite & Walk-In Robe
- Bedrooms 3 & 4 Walk-In Robes
- 6th Bedroom Option 1,2 & 3
- Mirrored Theatre & Covered Outdoor Area
- Mirrored Kitchen, Meals & Family Option 1,2 & 3
- Walk-In Pantry Option 1 & 2
- Multi-Purpose Room
- Columns to Family Room
- Remove Wall to Family Room
- Side Entry Stairs
- Under Stair Storage
- Extended Kitchen
- Enclosed Pantry