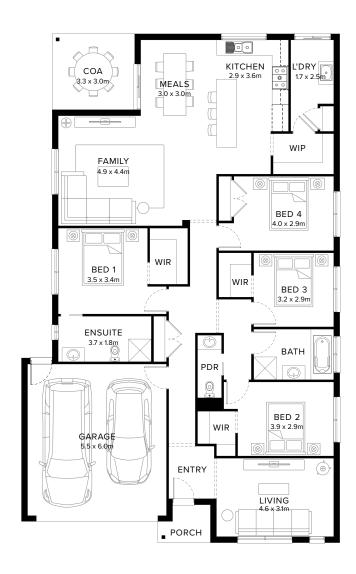

# Standard Floorplan

4 🖺 2 🕮 2 🖨 1 🚉 2 📾 1 🕏

#### **Specifications**

Living Garage Porch\* C.O.A House Total\* Facade 184.90m<sup>2</sup> 36.21m<sup>2</sup>  $2.74m^{2}$  $9.79m^{2}$ 233.64m<sup>2</sup> Harbour 19.90sq 3.90sq 0.29sq 1.05sq 25.15sq