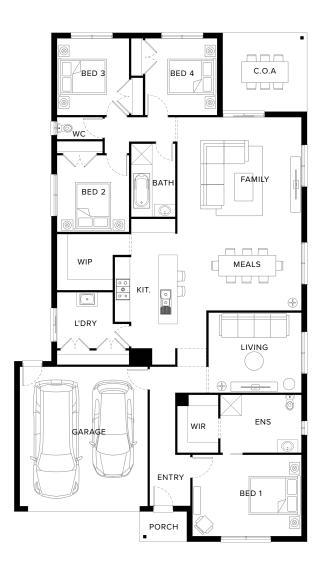

# Standard Floorplan

4 🖺 2 🕮 2 🖨 1 🖟

#### **Specifications**

| Living               | Garage              | Porch*             | C.O.A               | Total*               |
|----------------------|---------------------|--------------------|---------------------|----------------------|
| 195.22m <sup>2</sup> | 36.14m <sup>2</sup> | 2.64m <sup>2</sup> | 12.31m <sup>2</sup> | 246.31m <sup>2</sup> |
| 21.01sq              | 3.89sq              | 0.28sq             | 1.32sq              | 26.51sq              |