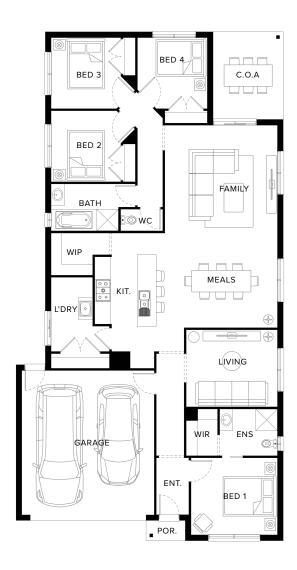

# Standard Floorplan

4 🕮 2 🕮 2 🖨 1 🖟

#### **Specifications**

| Living               | Garage              | Porch*             | C.O.A               | Total*               |
|----------------------|---------------------|--------------------|---------------------|----------------------|
| 165.28m <sup>2</sup> | 36.05m <sup>2</sup> | 1.37m <sup>2</sup> | 10.61m <sup>2</sup> | 213.31m <sup>2</sup> |
| 17.79sq              | 3.88sq              | 0.15sq             | 1.14sq              | 22.96sq              |