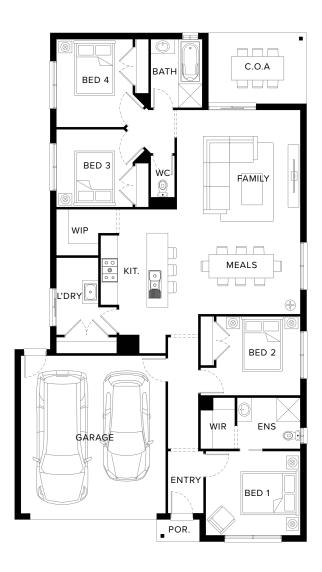

# Standard Floorplan

4 🕮 1 🕮 2 🖨 2 😂 1 🖟

#### **Specifications**

| Living               | Garage              | Porch*             | C.O.A               | Total*               |
|----------------------|---------------------|--------------------|---------------------|----------------------|
| 146.41m <sup>2</sup> | 36.08m <sup>2</sup> | 1.37m <sup>2</sup> | 10.03m <sup>2</sup> | 193.90m <sup>2</sup> |
| 15.76sq              | 3.88sq              | 0.15sq             | 1.08sq              | 20.87sq              |