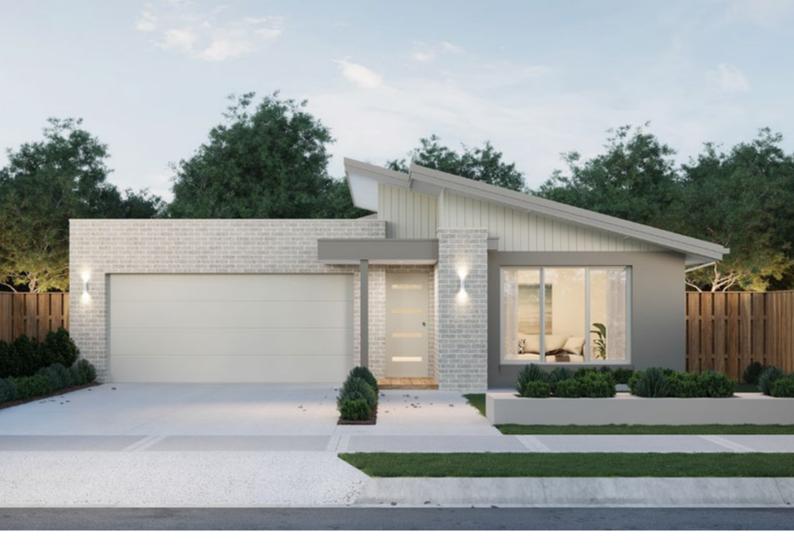

## The Narrabeen

4 🕮 2 🕮 2 🖨 1 🕾

### Radiant & Timeless

The Narrabeen has an abundance of natural light and showcases Fairhaven's thoughtful and innovative design. This home features four bedrooms including main strategically placed at the front of the home balanced with the remaining bedrooms located at the back. Creating a perfect home that balances comfort and functionality.