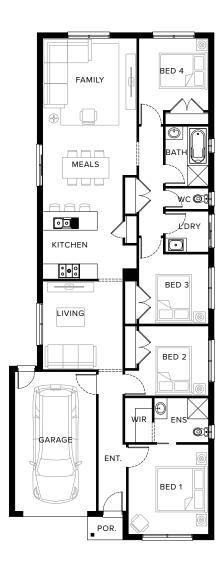

# Standard Floorplan

4 🕮 2 🕮 2 는 1 🕾

#### **Specifications**

| Living               | Garage              | Porch*             | Total*   |
|----------------------|---------------------|--------------------|----------|
| 146.18m <sup>2</sup> | 23.59m <sup>2</sup> | 1.52m <sup>2</sup> | 171.28m² |
| 15.73sq              | 2.54sq              | 0.16sq             | 18.44sq  |