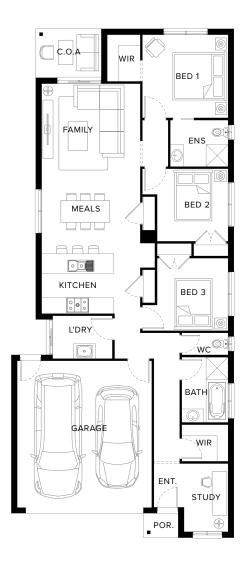

# Standard Floorplan

| 3 |  | 1 🕮 | <u> 2</u> |  | 1 | 2 |  | 1 | Æ |
|---|--|-----|-----------|--|---|---|--|---|---|
|---|--|-----|-----------|--|---|---|--|---|---|

#### **Specifications**

| Living               | Garage              | Porch*             | C.O.A              | Total*               |
|----------------------|---------------------|--------------------|--------------------|----------------------|
| 126.76m <sup>2</sup> | 36.14m <sup>2</sup> | 1.42m <sup>2</sup> | 5.36m <sup>2</sup> | 169.68m <sup>2</sup> |
| 13.64sq              | 3.89sq              | 0.15sq             | 0.58sq             | 18.26sq              |