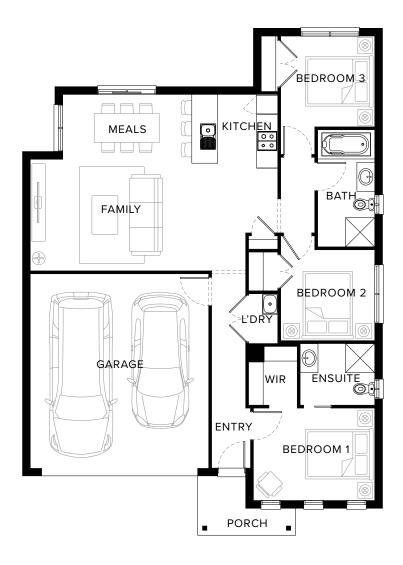

# Standard Floorplan

#### **Specifications**

| Living               | Garage              | Porch*             | Total*               |
|----------------------|---------------------|--------------------|----------------------|
| 106.82m <sup>2</sup> | 35.76m <sup>2</sup> | 3.99m <sup>2</sup> | 146.57m <sup>2</sup> |
| 11.50sq              | 3.85sq              | 0.43sq             | 15.78sq              |

### Value-Focused Oasis

Beautifully designed Latitude embodies values and provides outstanding value. Compromising three bedrooms, two bathrooms, and a double car garage, it stands as a testament to open plan living at its finest that caters to the comfort and convenience of your family.