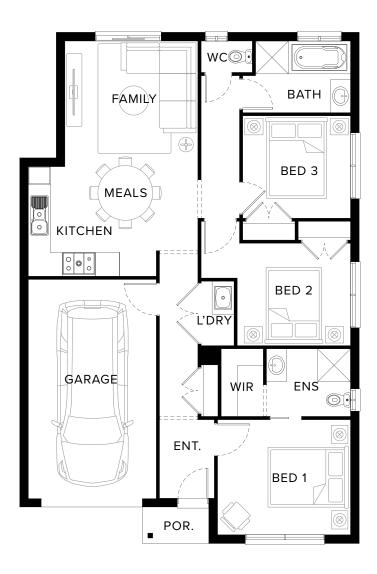

# Standard Floorplan

3 🖺 1 🕮 2 😓 1 🕾

#### **Specifications**

 Living
 Garage
 Porch\*
 Total\*

 98.28m²
 23.30m²
 1.82m²
 123.40m²

 10.58sq
 2.51sq
 0.20sq
 13.28sq