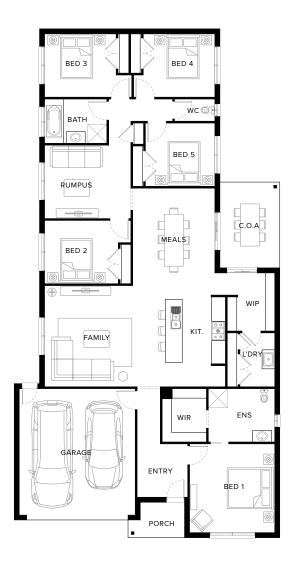

# Standard Floorplan

#### **Specifications**

| Living               | Garage              | Porch*             | C.O.A               | Total*               |
|----------------------|---------------------|--------------------|---------------------|----------------------|
| 206.96m <sup>2</sup> | 36.25m <sup>2</sup> | 4.02m <sup>2</sup> | 11.56m <sup>2</sup> | 258.79m <sup>2</sup> |
| 22.28sq              | 3.90sq              | 0.43sq             | 1.24sq              | 27.86sq              |