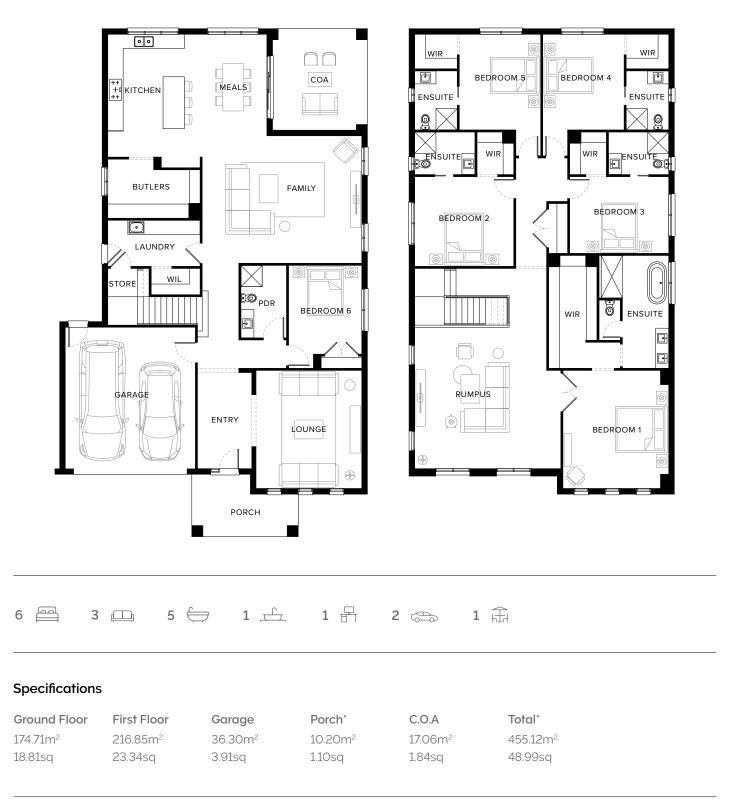

ELEGANCE COLLECTION

6 🖴 3 🛄 5 😓 1 土 1 呂 😂 1 🛱

# Standard Floorplan

### Fairhaven Homes

Suggested block width and depth are a guide only. Actual front, rear and side setbacks vary based on developer, council and rescode requirements. © Copyright, Reproduction in any form either in whole or part is forbidden. Fairhaven Homes has the right to alter or improve this plan without notice. CDB-U 48497