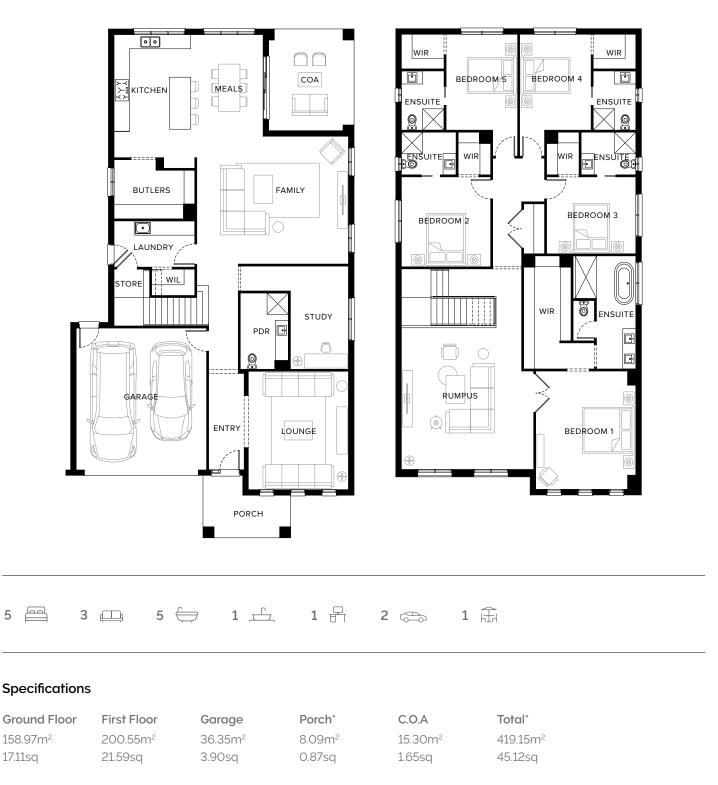

ELEGANCE COLLECTION

5 🖴 3 🛄 5 😓 1 🚣 1 🖶 2 ⇔ 1 🎰

## Luxury Living Redefined

The Breamlea is an ideal choice for those who are seeking opulent living. Boasting five lavish bedrooms upstairs, each with walk-inrobes and private ensuites. Downstairs, the home unfolds into a large open-plan kitchen, meals and family area perfect for entertaining guests. The addition of a separate formal lounge at the front of the home adds a touch of sophistication.

# Standard Floorplan