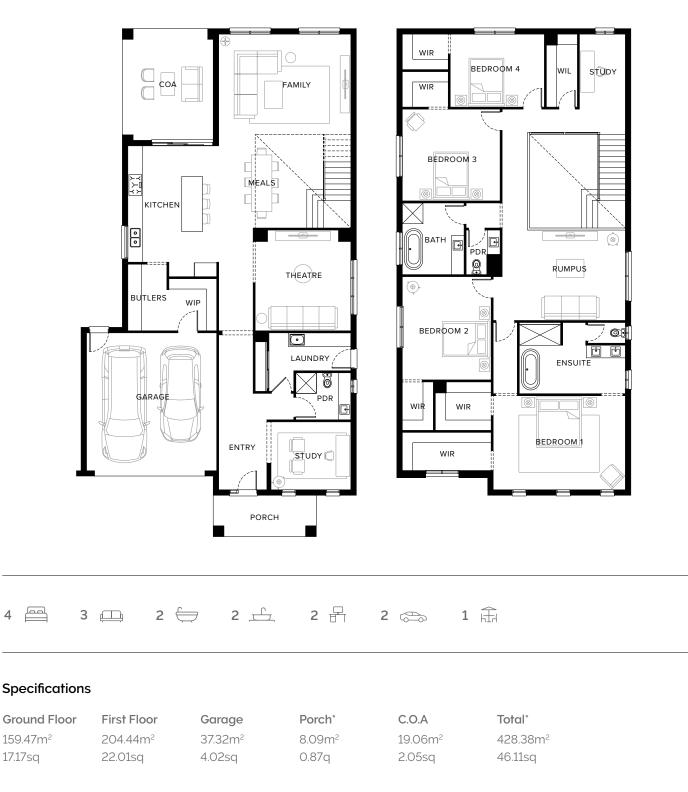

### Sophisticated Modern-Day Showcase

3 四 2 台 2 占 2 吊 2 合 1 亩

The Lonsdale is a remarkable double storey crafted for elegance and practicality. This fourbedroom marvel offers a expansive family area, an open plan kitchen/meals along with a dedicated theatre on the ground floor. Upstairs, a large rumpus room adds a third living space, enhancing the flexibility and comfort of the home. The Lonsdale epitomizes versatile and elegant living, ensuring a home that suits individual preferences and lifestyles.

# Standard Floorplan

#### **Suitable Facades**

| Clydevale | Newhaven   | Imperial |
|-----------|------------|----------|
| Bay       | Brookhaven | Tuscan   |
| Sands     | McKinley   |          |

| Block Width | Block Depth | House Width | House Depth | House Area |
|-------------|-------------|-------------|-------------|------------|
| 14m         | 28m         | 12.2m       | 22.2m       | 46.11sq    |