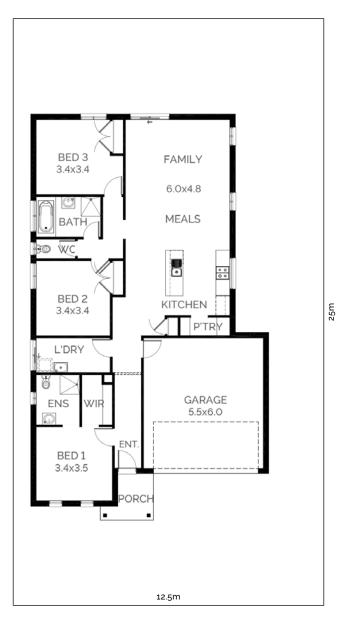

## Vogue 187

| <b>E</b> 3           | 2 🚍 2 1                            | .8.7sq |
|----------------------|------------------------------------|--------|
| вlock width<br>12.5m | <ul><li>вlock de<br/>25m</li></ul> | PTH    |
| house width<br>10.9m | ноиse de<br>18.6m                  | EPTH   |

The Vogue 187 offers an open plan Kitchen, Meals and Family to the rear. The Bedrooms are situated to one side of the home, with the Main Bedroom, Ensuite and Walk-In-Robe to the front. A central Bathroom and separate water closet are located conveniently between two further bedrooms. A range of facades and floor plans are available.