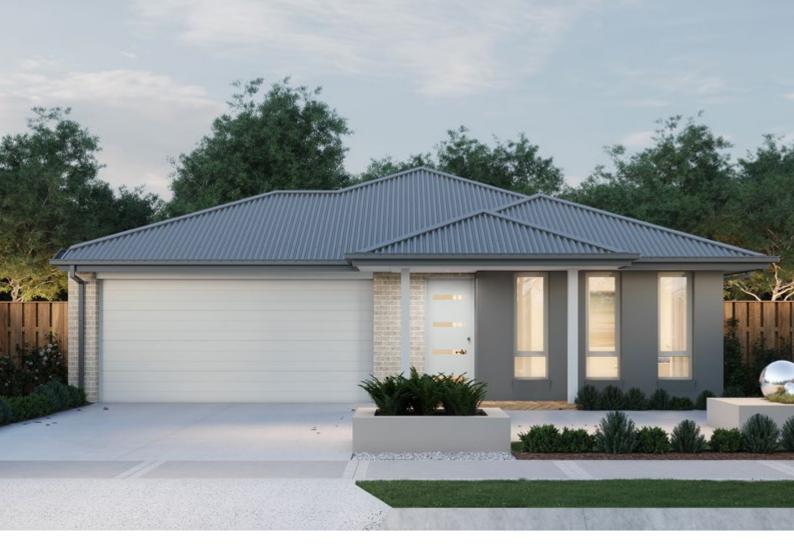

## **Smart Functional Lifestyle**

A smart single storey, the Neo floor plan takes first home buyers lifestyle into consideration. The spotlight of the home, the kitchen showcases an open plan design that skilfully combines the dining and family area. You'll also find four bedrooms as well as two bathrooms and double car garage. The Neo is crafted with practical living in mind.

#### **Suitable Facades**

| Valley<br>Lake<br>Lagoon | Spring<br>River    | Cove<br>Brook |             |                   |
|--------------------------|--------------------|---------------|-------------|-------------------|
| <b>Block Width</b>       | <b>Block Depth</b> | House Width   | House Depth | <b>House Area</b> |
| 12.5                     | 25m                | 11.1m         | 18.8m       | 19.62sq           |