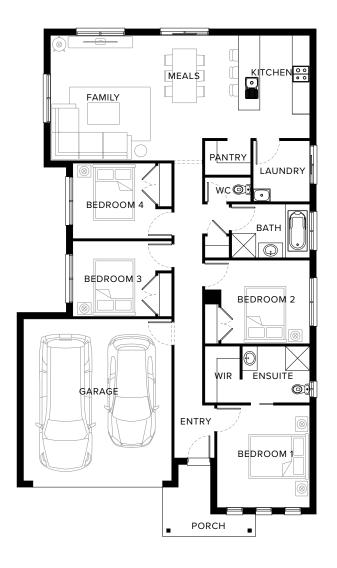

## **Smart Functional Lifestyle**

A smart single storey, the Neo floor plan takes first home buyers lifestyle into consideration. The spotlight of the home, the kitchen showcases an open plan design that skilfully combines the dining and family area. You'll also find four bedrooms as well as two bathrooms and double car garage. The Neo is crafted with practical living in mind.

# Standard Floorplan

#### Specifications

| Living               | Garage              | Porch*             | Total*               |
|----------------------|---------------------|--------------------|----------------------|
| 140.16m <sup>2</sup> | 36.46m <sup>2</sup> | 5.65m <sup>2</sup> | 182.27m <sup>2</sup> |
| 15.09sq              | 3.92sq              | 0.61sq             | 19.62sq              |