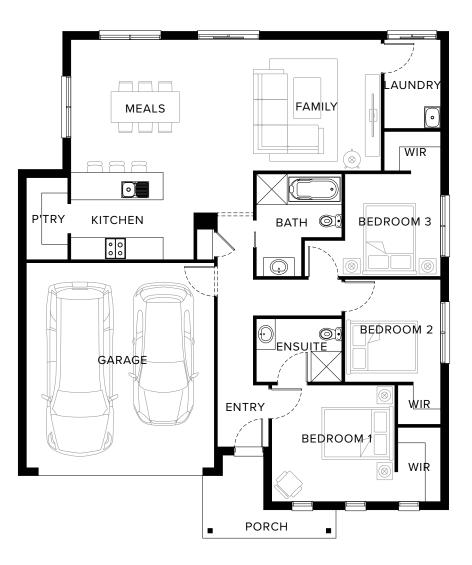

## Standard Floorplan

#### Specifications

| Living               | Garage              | Porch*             | Total*               |
|----------------------|---------------------|--------------------|----------------------|
| 127.34m <sup>2</sup> | 35.90m <sup>2</sup> | 5.74m <sup>2</sup> | 168.99m <sup>2</sup> |
| 13.71sq              | 3.88sq              | 0.62sq             | 18.19sq              |