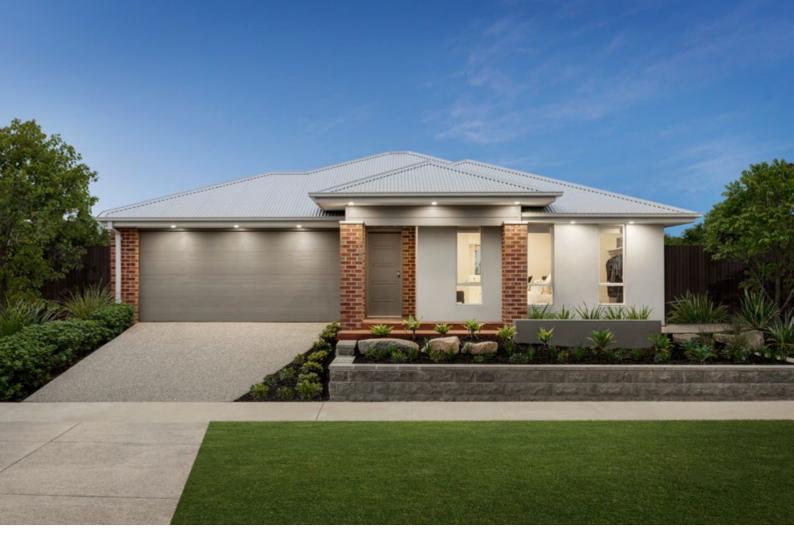

## Cosy Sleek Hideaway

Compact yet cosy, the Cosmo will satisfy all your needs. The focal point of the home is the open plan kitchen, meals and family area that extends across the width of the Cosmo. The main bedroom is equipped with walk-in-robe and ensuite, while two additional bedrooms with built-in-robes serviced by a central bathroom offers convenience.