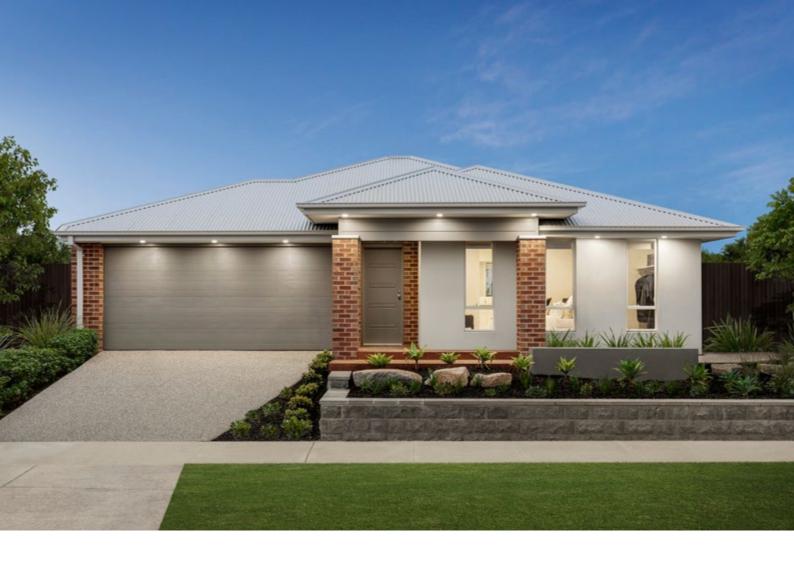

### Cosy Sleek Hideaway

Compact yet cosy, the Cosmo will satisfy all your needs. The focal point of the home is the open plan kitchen, meals and family area that extends across the width of the Cosmo. The main bedroom is equipped with walk-in-robe and ensuite, while two additional bedrooms with built-in-robes serviced by a central bathroom offers convenience.