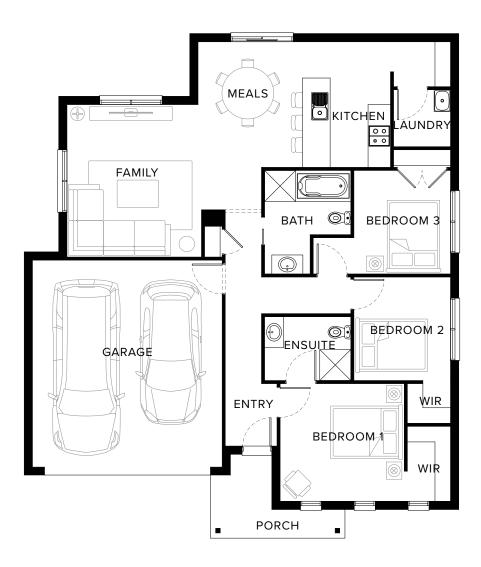

### Cosy Sleek Hideaway

Compact yet cosy, the Cosmo will satisfy all your needs. The focal point of the home is the open plan kitchen, meals and family area that extends across the width of the Cosmo. The main bedroom is equipped with walk-in-robe and ensuite, while two additional bedrooms with built-in-robes serviced by a central bathroom offers convenience.

# Standard Floorplan

3 🗐 1 🕮 2 📛 1 🕾

#### **Specifications**

 Living
 Garage
 Porch\*
 Total\*

 116.59m²
 36.14m²
 5.74m²
 158.47m²

 12.55sq
 3.89sq
 0.62sq
 17.06sq