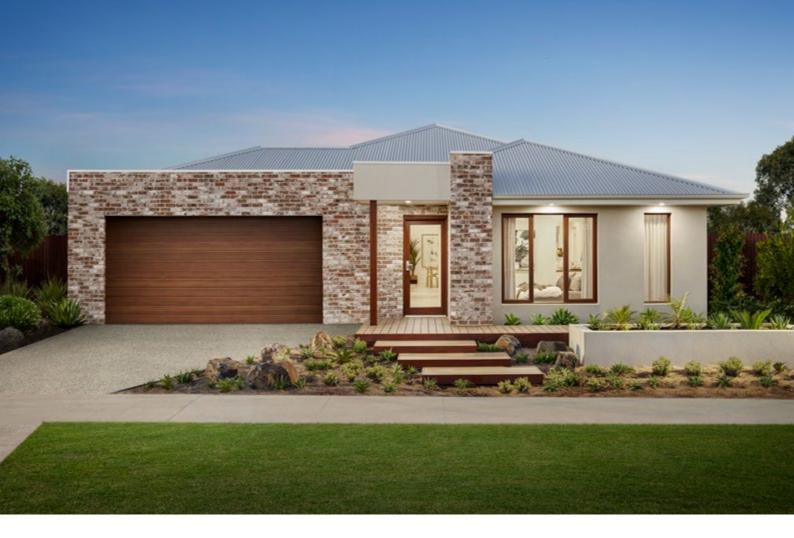

## **Open Plan Dream**

Designed for flexibility and functionality, the Bronte is an open plan dream. Cleverly designed with at least three generous bedrooms, including a main bedroom with an ensuite and walk-in-robe and a large living zone to the rear of the home. The living zone includes an openplan kitchen, family and meals space. The Bronte reflects a commitment to maximising space while catering to the diverse needs of residents.