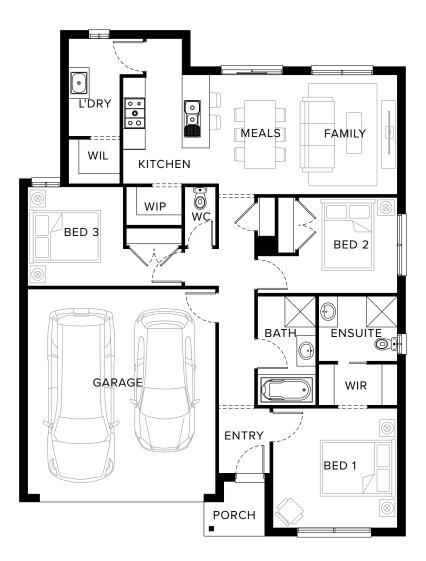

# Standard Floorplan

#### Specifications

| Living               | Garage              | Porch*            | Total*               |
|----------------------|---------------------|-------------------|----------------------|
| 133.88m <sup>2</sup> | 35.90m <sup>2</sup> | 2.5m <sup>2</sup> | 172.28m <sup>2</sup> |
| 14.41sq              | 3.86sq              | 0.27sq            | 15.84sq              |

## **Open Plan Dream**

Designed for flexibility and functionality, the Bronte is an open plan dream. Cleverly designed with at least three generous bedrooms, including a main bedroom with an ensuite and walk-in-robe and a large living zone to the rear of the home. The living zone includes an openplan kitchen, family and meals space. The Bronte reflects a commitment to maximising space while catering to the diverse needs of residents.